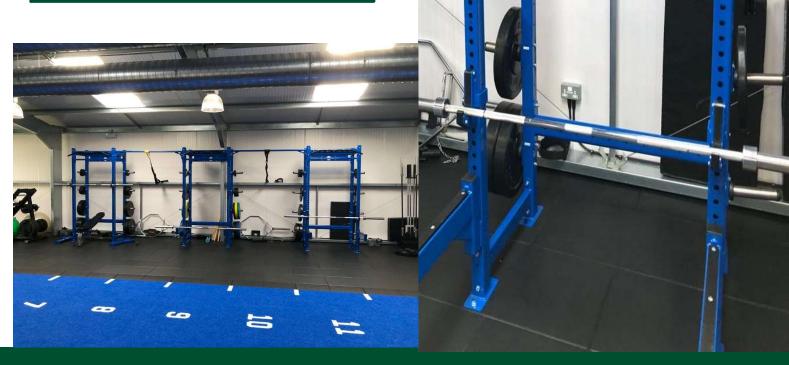

## EQUIPMENT

- Standard Half Rack
- Performance Squat Stands
- Adjustable Bench
- Hip Thruster
- Bench Press Bench
- Rubber Dumbbells
- Olympic Discs and Bars
- DC Blocks
- Performance Flooring
- Wattbike Pro
- SkiErg

The gym was originally situated at Leigh Sports Village and then moved into a temporary marquee facility at Carrington Training Ground until the new purpose built building was completed in Autumn 2023. The new facility had Performance Flooring laid throughout and five half racks were installed along with new Olympic bars, discs, dumbbells, benches, glute ham bench and a range of functional training equipment.