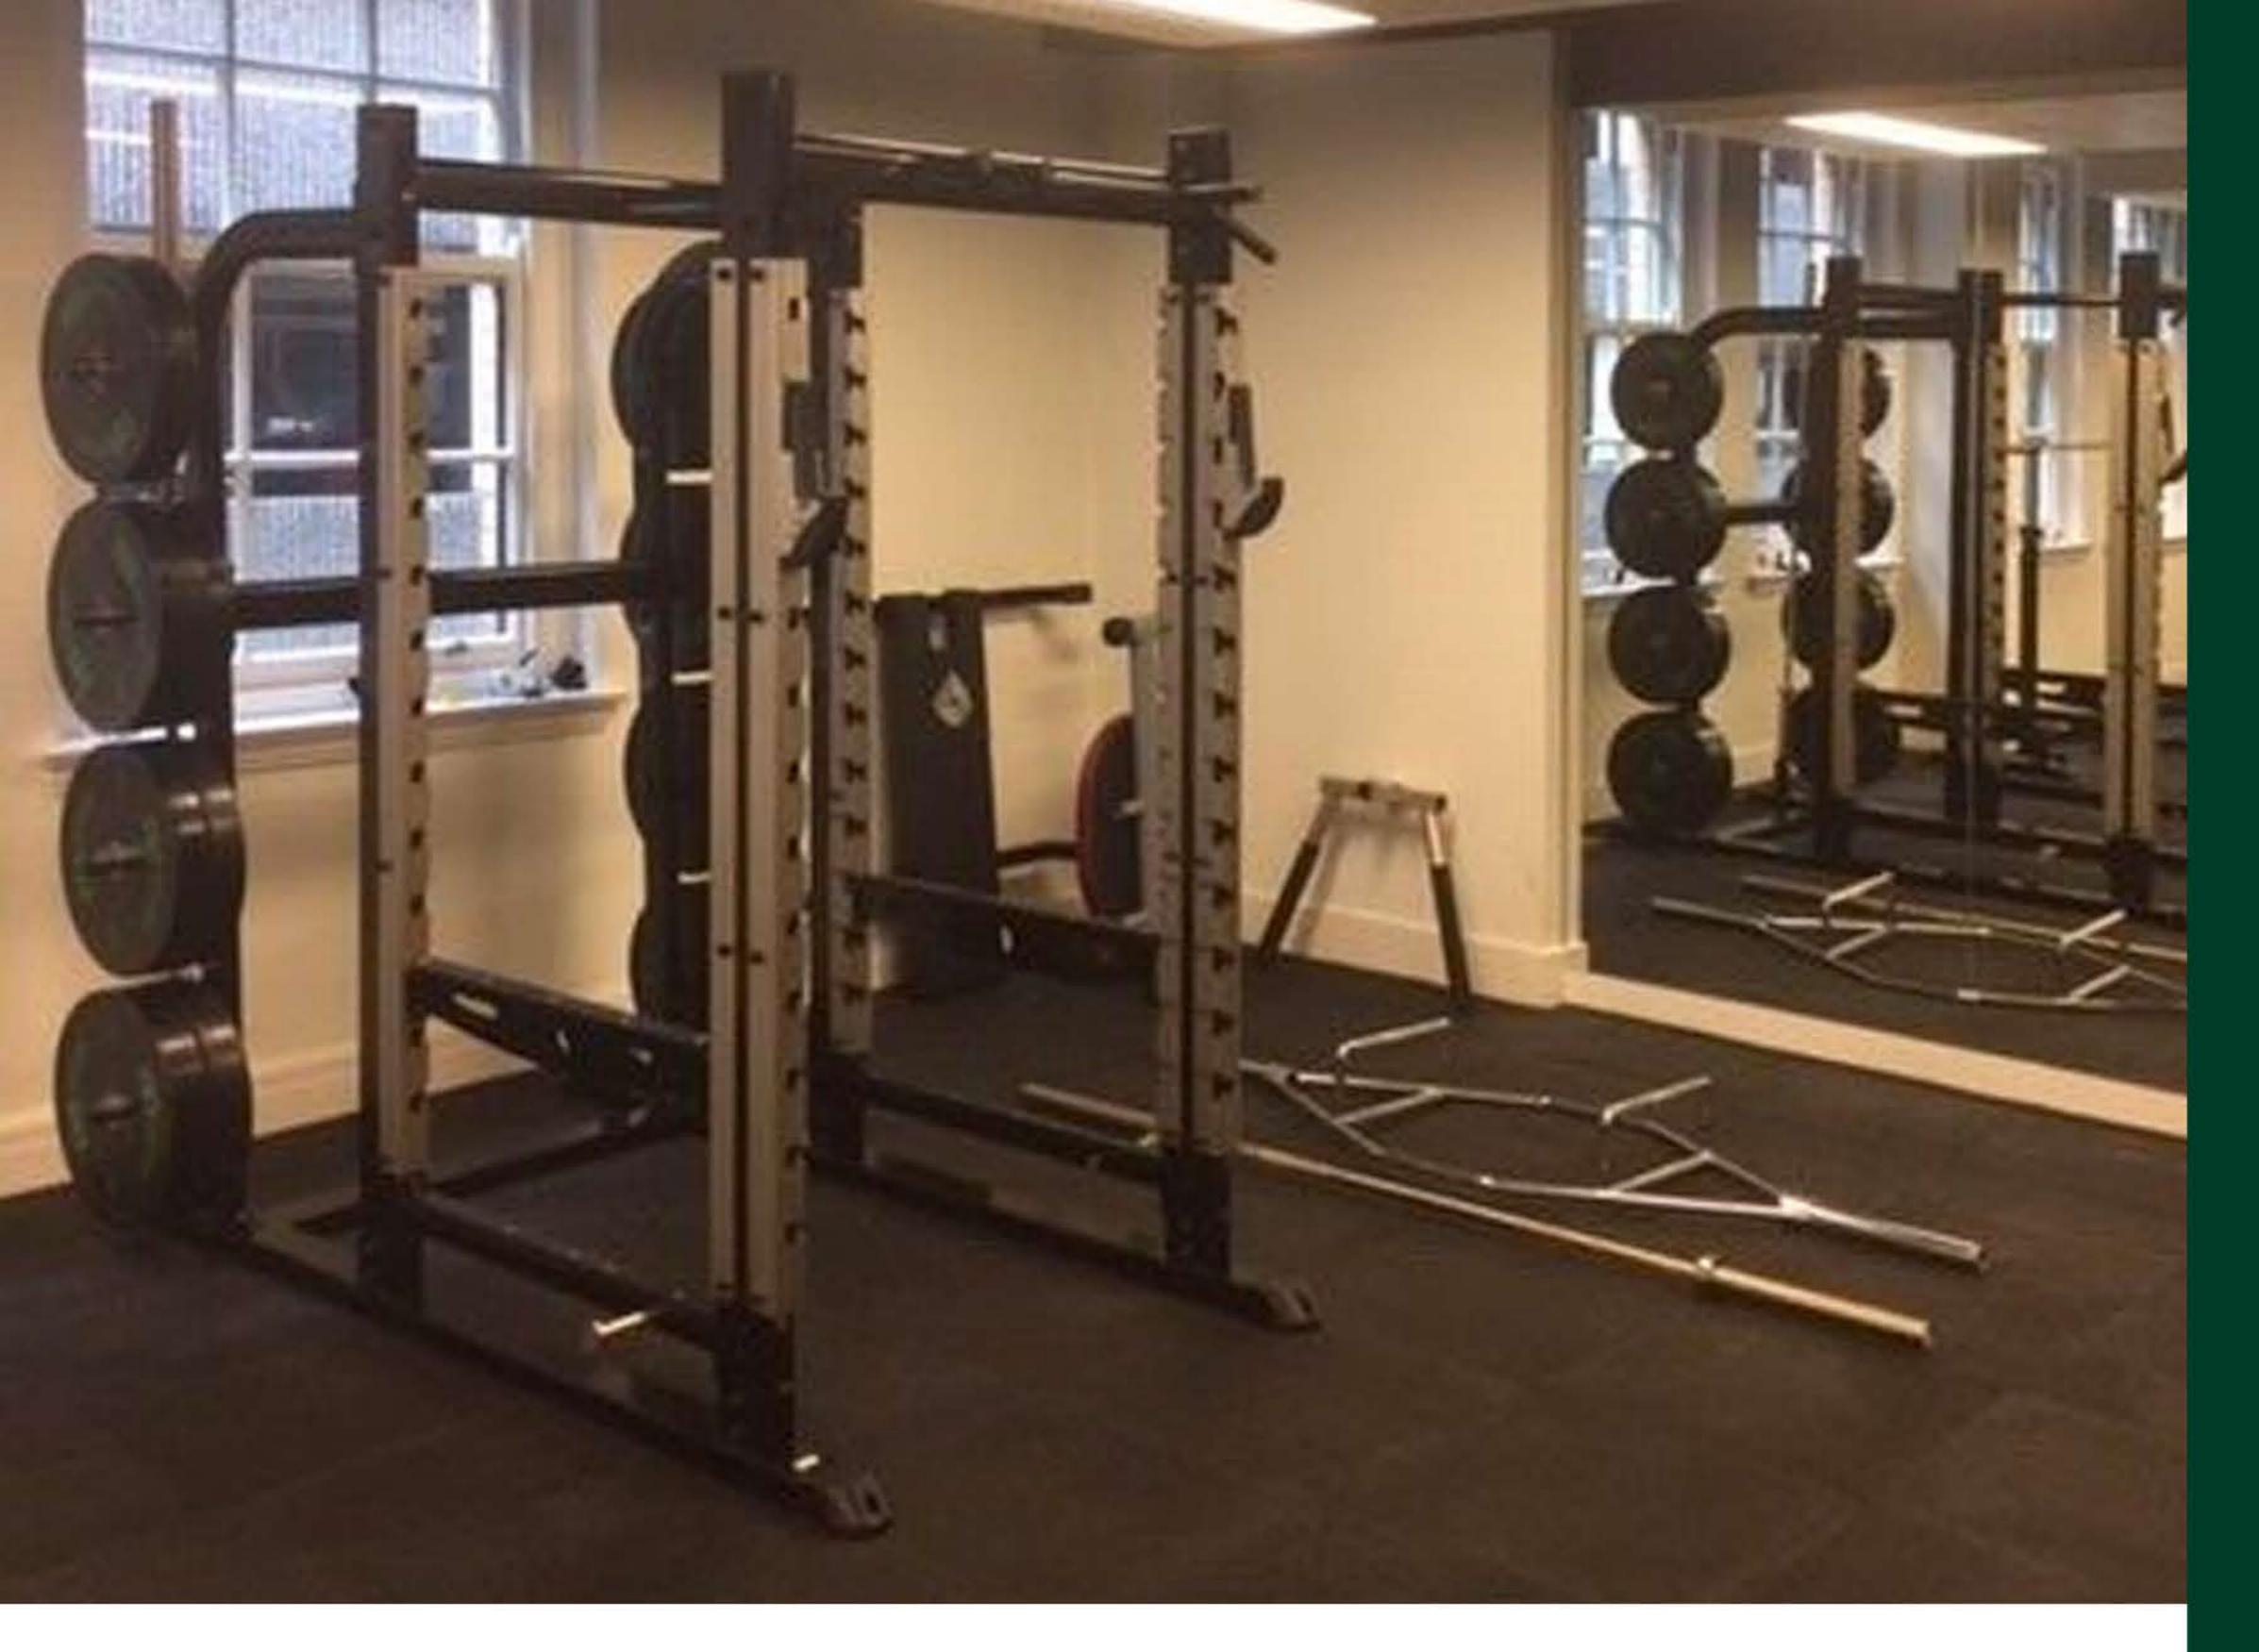

Team PB designed a bespoke facility featuring a range of CV and strength equipment to suit all the staff at Push Doctor, creating a unique corporate facility.

sales@performbetter.co.uk www.performbetter.co.uk 01926813916

## EQUIPMENT

Performance Power Rack
Prone Row Bench Attachment
Dipping Attachment
Standard Squat Stands
Customised Adjustable Benches
Olympic Bumper Disc Set
Olympic Bars and Trap Bars
Dumbbell and Kettlebell Sets
Powerbag Set
Compact Dual Adjustable Pulley
Wattbike
Cybex Elliptical
Concept2 Rowers
Storage Cage
Duratrain Performance Flooring