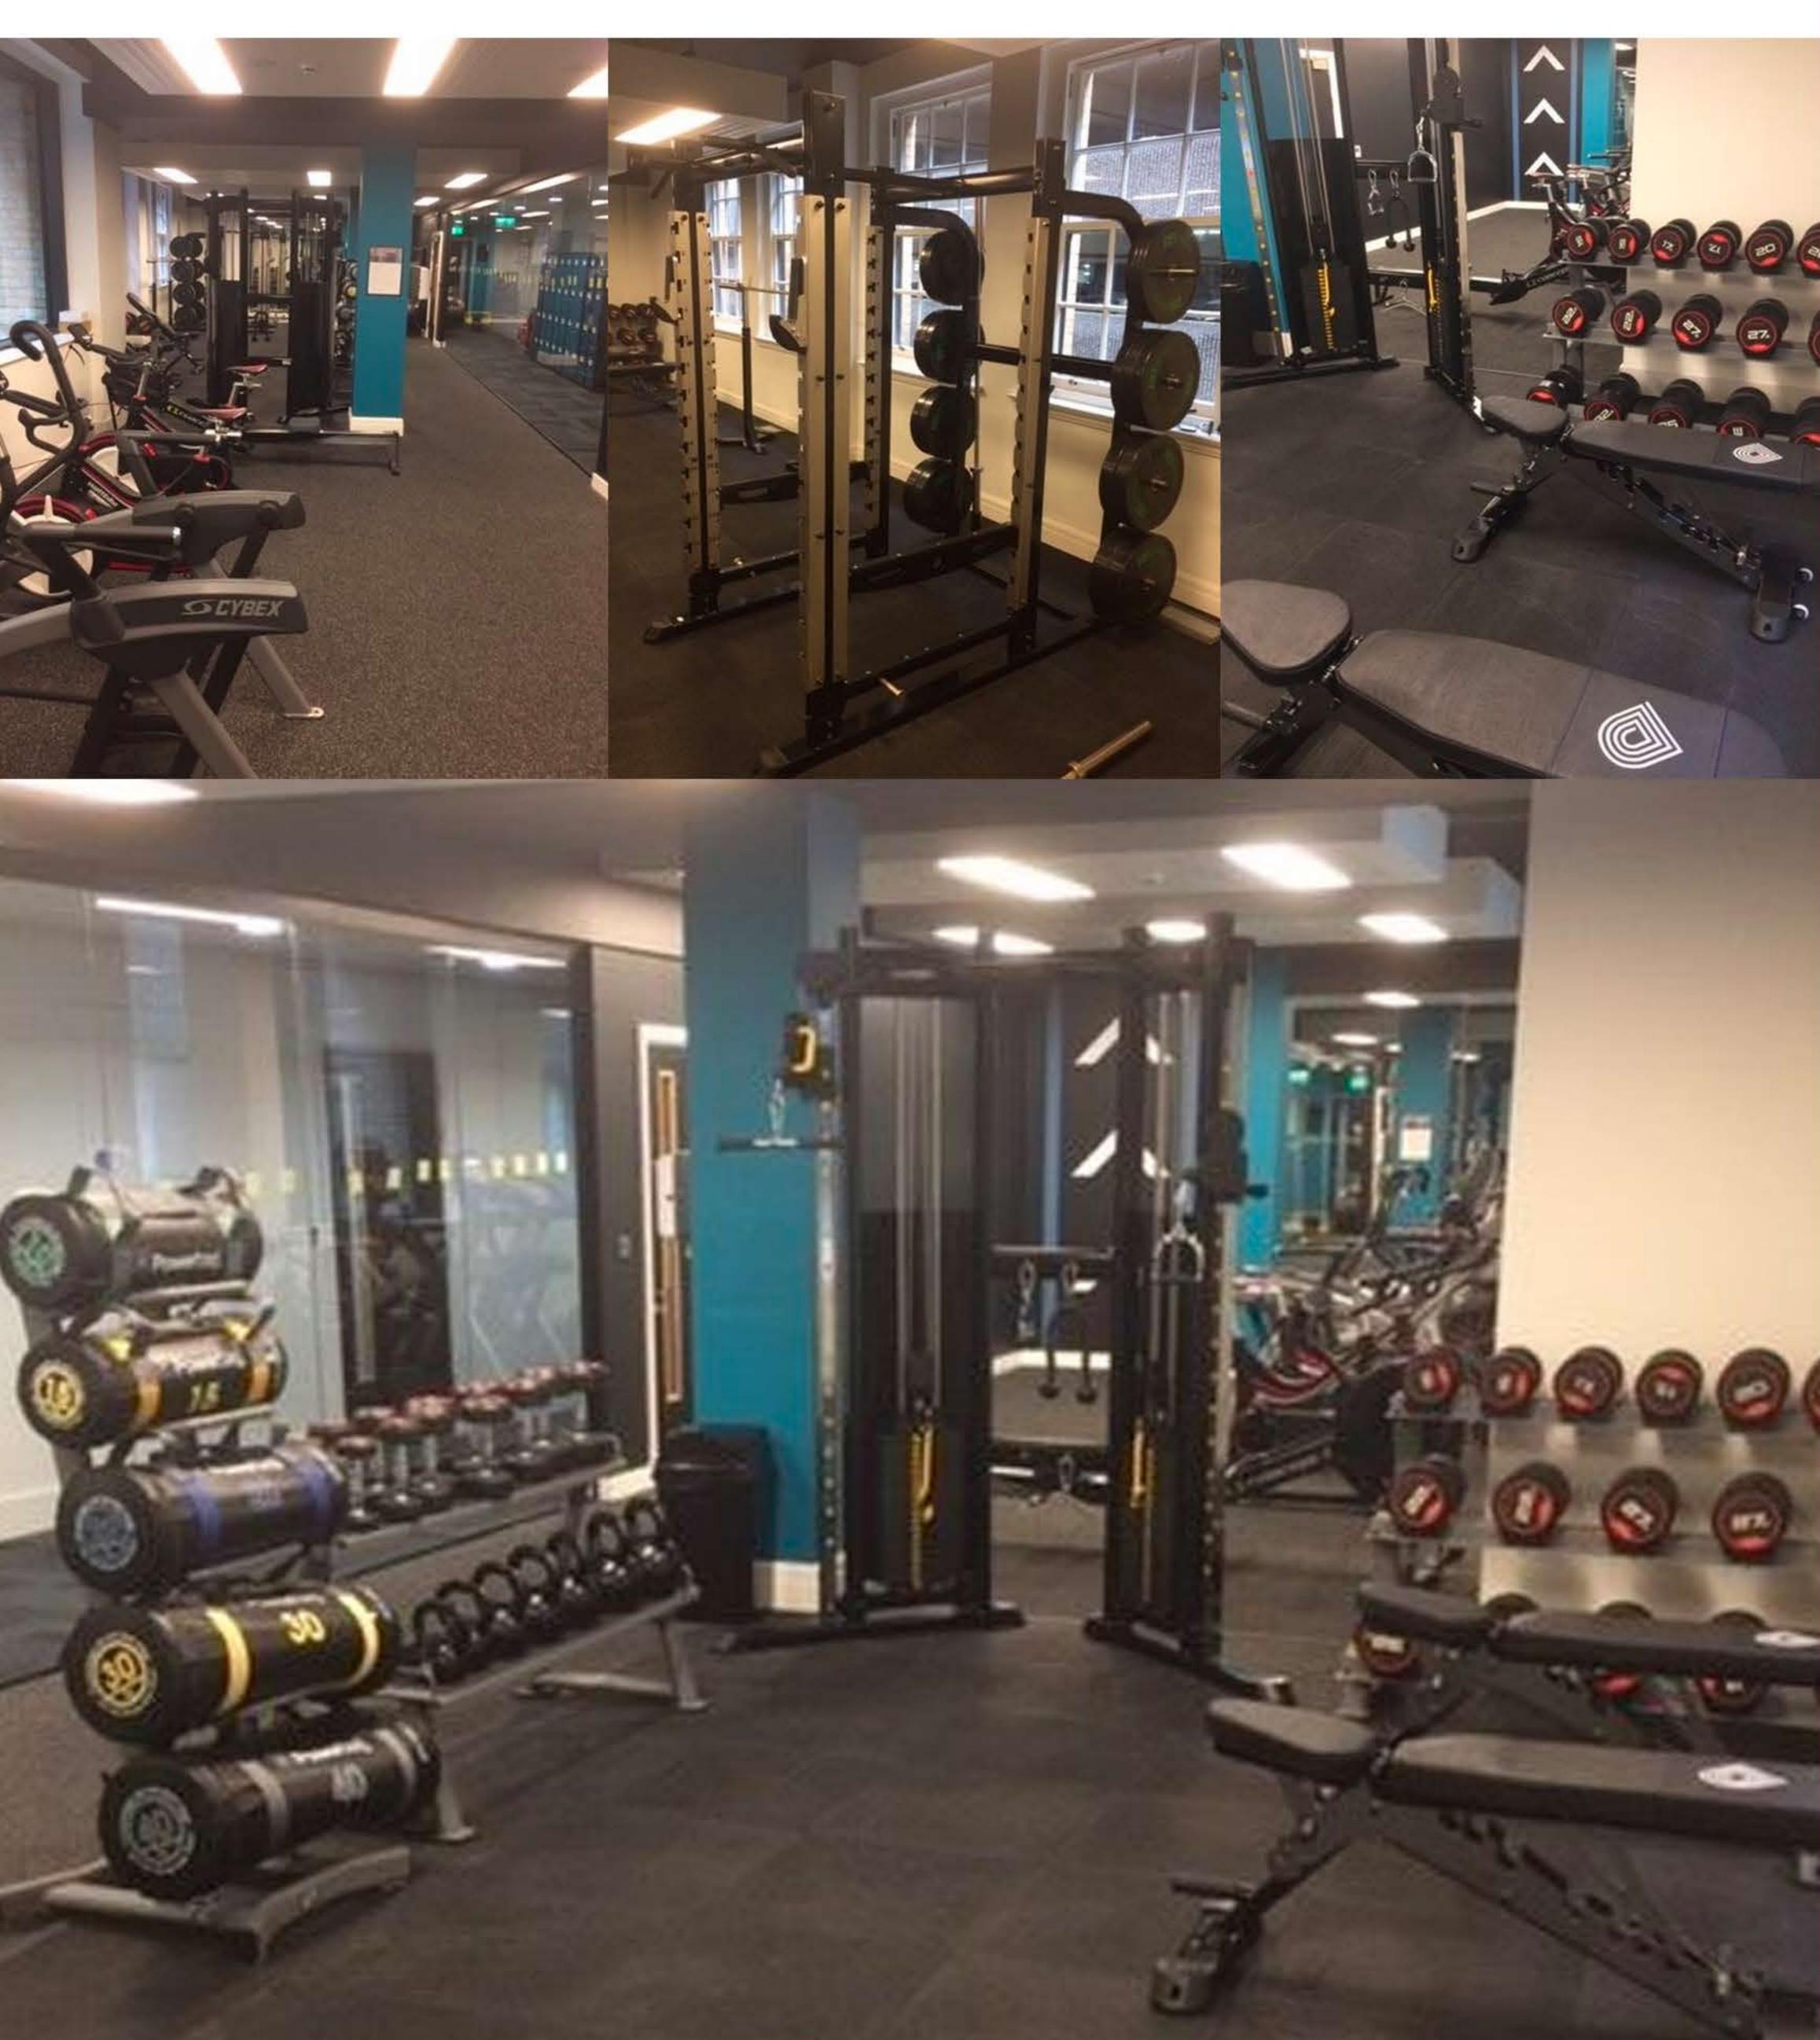

Team PB designed a bespoke facility featuring a range of CV and strength equipment to suit all the staff at Push Doctor, creating a unique corporate facility.

sales@performbetter.co.uk www.performbetter.co.uk 01926813916

## EQUIPMENT

Performance Power Rack
Prone Row Bench Attachment
Dipping Attachment
Standard Squat Stands
Customised Adjustable Benches
Olympic Bumper Disc Set
Olympic Bars and Trap Bars
Dumbbell and Kettlebell Sets
Powerbag Set
Compact Dual Adjustable Pulley
Wattbike
Cybex Elliptical
Concept2 Rowers
Storage Cage
Duratrain Performance Flooring