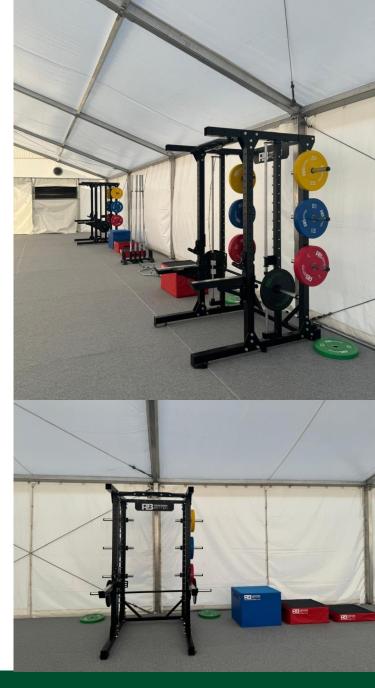

## EQUIPMENT

- X2 Performance Half Racks with integrated Smith and ISO attachments
- Olympics bars
- Olympic discs
- Foam plyometric boxes

Al Ettifaq who play in the Saudi Pro League made the decision to hold a month long pre-season camp in La Manga Resort in Spain before the 2024/25 season. Due to the length of the camp the Club made the decision to set up a Performance Gym Marquee by the training pitch. Having seen the similar facilities PB equipped for England at the Euros the Club selected PB to equip the facility.

Two Performance Half Racks with integrated Smith and ISO attachments were installed along with Olympic bars and discs plus Foam Plyos. The PB install team set up the facility so it was ready for the players arriving and once the camp had finished we de-rigged the equipment.