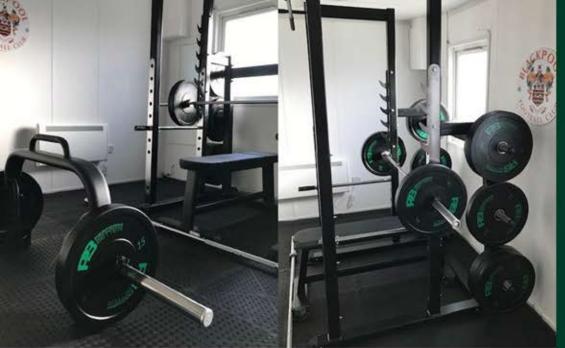

## EQUIPMENT

Standard Power Rack with Chinning Bar

**Flat Bench** 

**Black Bumper Disc Sets** 

Olympic Bar

Open Hex Bar

Black KB Set

TRX Pro

Core Trainer

**Standard Black DS Flooring** 

PB were asked to install equipment in a small space at the club training ground to enable staff to complete strength and rehab work with players.

The club and PB staff discussed and chose a range of essential S&C kit to ensure that the space available was maximised to allow a range of exercises.

The club have since added to their equipment by purchasing some testing equipment (Nordbord and kbox) to complement the S&C equipment shown in images.