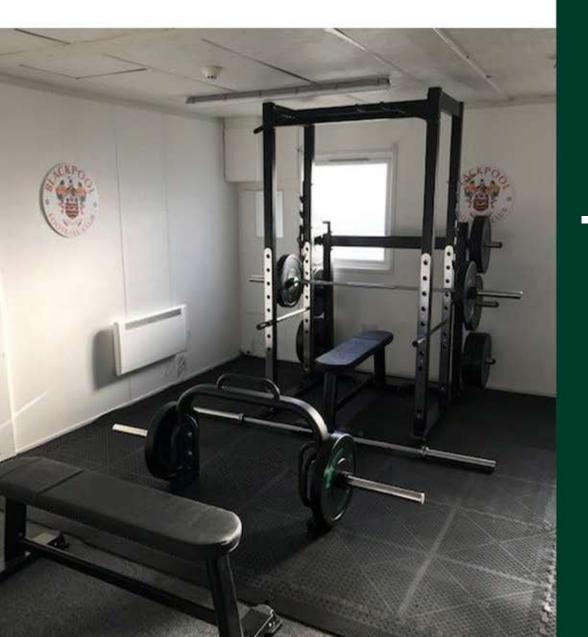

## EQUIPMENT

Standard Power Rack with Chinning Bar

**Flat Bench** 

**Black Bumper Disc Sets** 

Olympic Bar

Open Hex Bar

Black KB Set

TRX Pro

Core Trainer

**Standard Black DS Flooring** 

PB were asked to install equipment in a small space at the club training ground to enable staff to complete strength and rehab work with players.

The club and PB staff discussed and chose a range of essential S&C kit to ensure that the space available was maximised to allow a range of exercises.

The club have since added to their equipment by purchasing some testing equipment (Nordbord and kbox) to complement the S&C equipment shown in images.