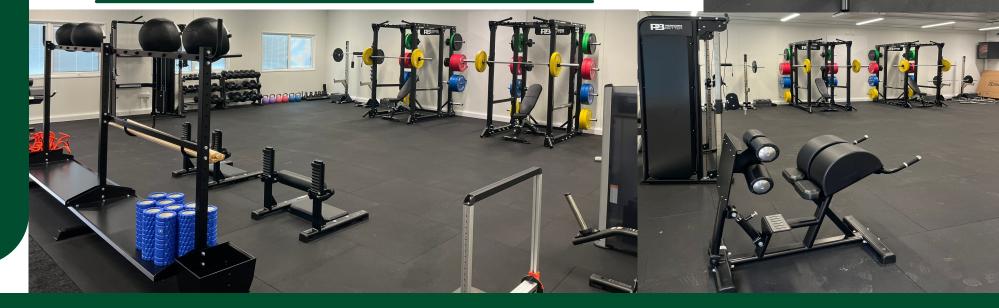

## Brentford FC

- •Performance Power Racks x 2 Portable Squat Stands x 2
- •Performance Bars, Plates and Dumbbells
- •Adjustable Benches, Glute Ham Bench
- •Selectorised Dual Pulley, Leg Extension/Leg Curl, Seated Calf
- •Multi purpose Storage System
- •Wattbike Pros x 2, Ski Erg, Assault Bike
- •Performance flooring with integrated functional track

As part of a significant development of the pathway and academy programme at Brentford FC, Perform Better were selected to design and facilitate a performance environment that reflects the requirements of an elite academy player.

The training space was designed to be adaptable, organised and performance focussed. The space and ideas were discussed with leading practitioners of respective departments. A design, using the latest software was created, based on the ideas and requirements, collaboratively between Brentford FC and Perform Better.

Elite training equipment was installed in an efficient and timely manner, with no impact to the training programme, ensuring that returning players were able to start the season with the best physical opportunity.