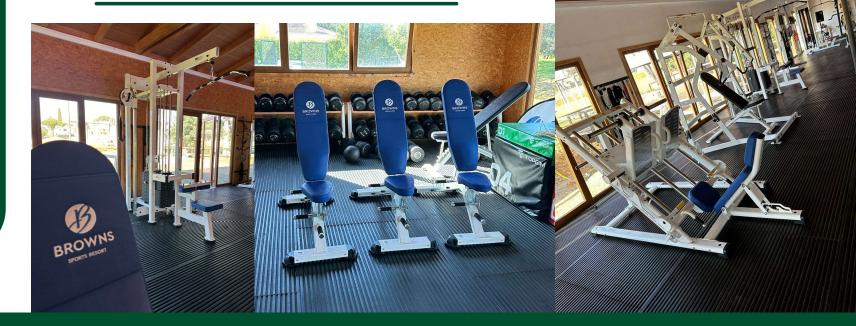

## EQUIPMENT

- Back to Back Flite Half Rack
- Multi Stack Pulley System
- Adjustable Benches x 4
- Dual 45 degree Leg Press
- Wattbikes x 3.
- Concept 2 Ski Erg
- Dumbbell Set

With 20 years' experience, Browns Sports Resort is located in Vilamoura in the heart of Portugal's Algarve. The private, enclosed resort has a total area of 53,000m<sup>2</sup> with on-site accommodation and first-class sporting facilities designed to cater for sports teams from professional, amateur through to grassroots. Over 800 teams have used Brown's world class facilities over the past 20 years including England Rugby, Ireland Rugby, Georgia Rugby, Manchester City FC amongst many others.

The on-site facilities include a 300sqm High Performance gym that was developed a number of years ago. Due to the increased usage from high profile sports teams in 2023 it was decided to commence an upgrade programme of the gym. Due to their expertise and experience in designing and equipping Performance gym spaces for Professional Rugby and Football Clubs, Perform Better were selected to re-design and re-equip the facility.

The first phase at the end of 2023 included replacing the Pulley machines, benches and the turf track, the second phase in May 2024 included replacing the Dual Leg Press, back to back Elite Half Racks, Wattbikes and Ski Ergs.