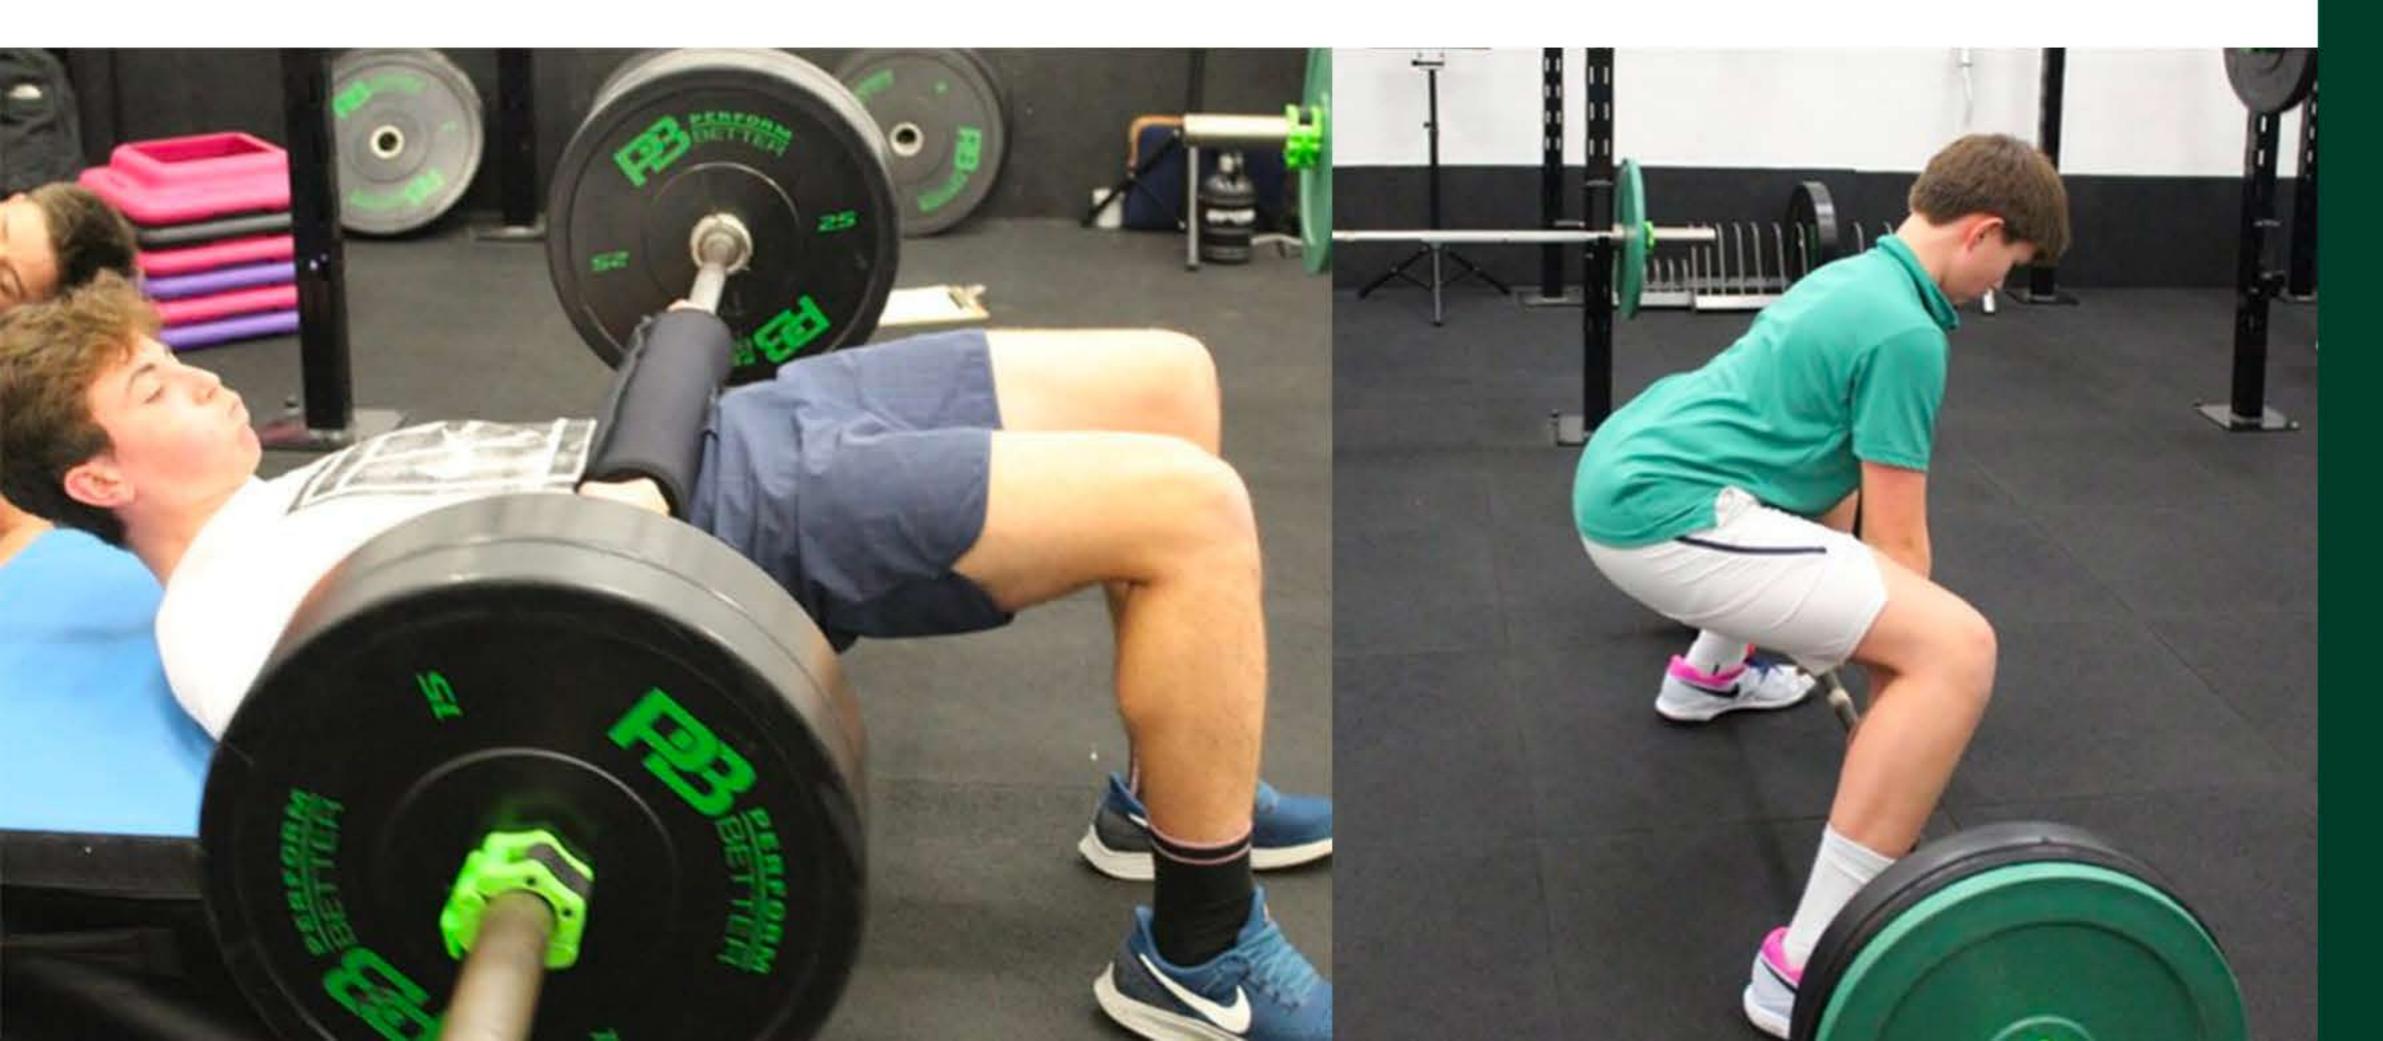

The floor was initially in poor state so Perform Better stripped it back, re-concreted where necessary and then lay Duratrain tiles to protect the floor.

The Perform Better team then installed a wall mounted rig with three lifting stations, monkey bars and free weights. To complement the following were added; dumbbells, multi-pulley, CV and

Duratrain

Wall Mounted Multi-Purpose Rig Lifting Stations Monkey Bars Black Olympic Bumper Plates

## Spin Bikes

SkiErgs

Dumbbells

**Medicine Balls** 

Glute Ham Bench

Brower

**Prone Row Bench**