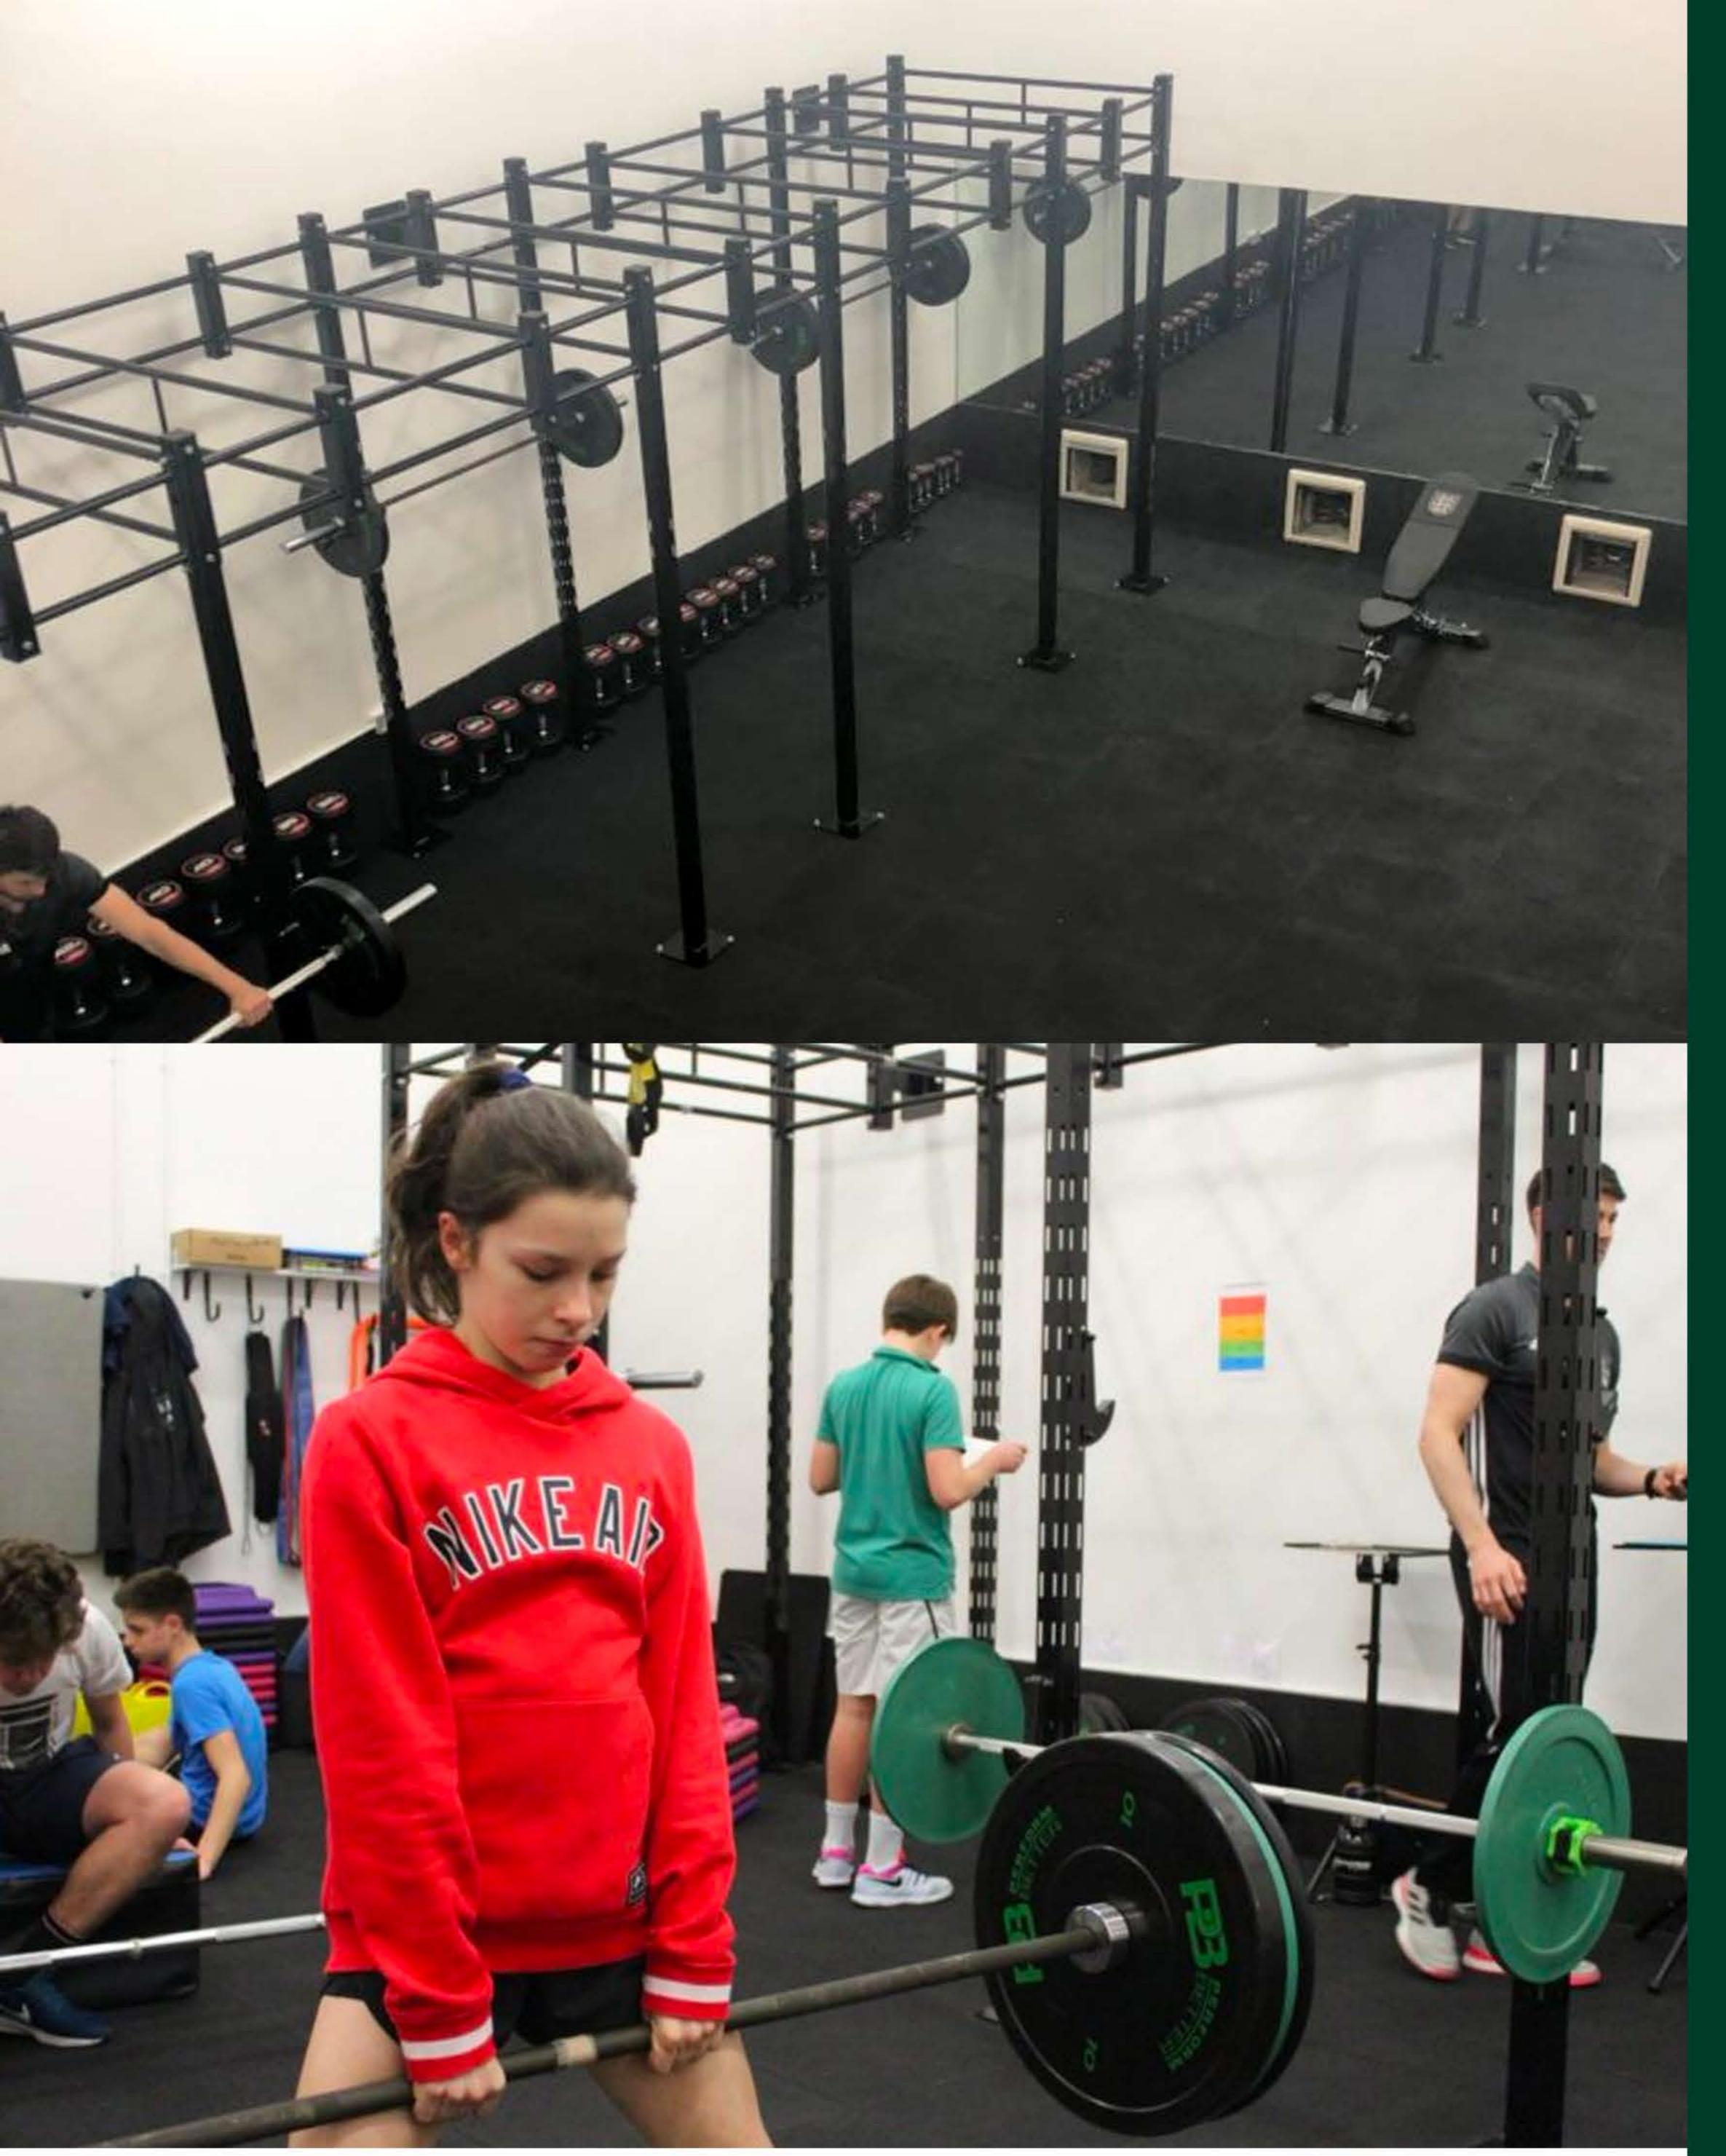

## CASE STUDY DUKES MEADOWS

Dukes Meadows is a Golf and Tennis centre regional hub based on the Thames near Chiswick.

To develop the Strength and Conditioning provision for their Talented and Developing Athletes, the club decided to convert the squash court into a strength training facility.

The floor was initially in poor state so Perform Better stripped it back, re-concreted where necessary and then lay Duratrain tiles to protect the floor.

The Perform Better team then installed a wall mounted rig with three lifting stations, monkey bars and free weights. To complement the following were added; dumbbells, multi-pulley, CV and

Duratrain

Wall Mounted Multi-Purpose Rig Lifting Stations Monkey Bars Black Olympic Bumper Plates