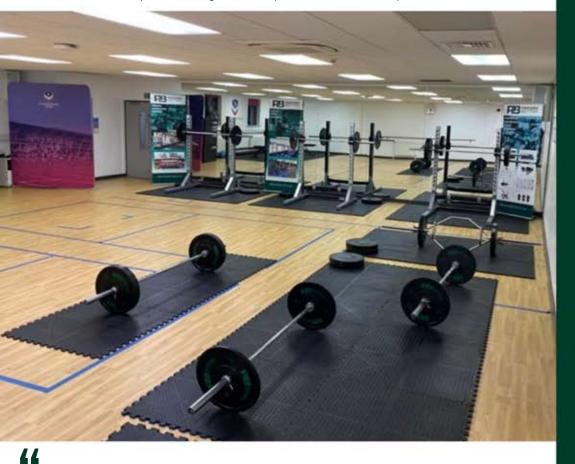

Perform Better were appointed to supply a Covid secure pop up gym for the England Netball Roses to train in the lead up to their January international series.

The equipment was installed at the Netball centre located at Loughborough University, with the layout and design created by the Perform Better experts.

## **EQUIPMENT**

Olympic Bars
PB Bumper Plates
Performance Flooring
Plyometric Boxes
Squat Racks
Trap Bars
PB Dumbbells
PB Kettlebells
NormaTec