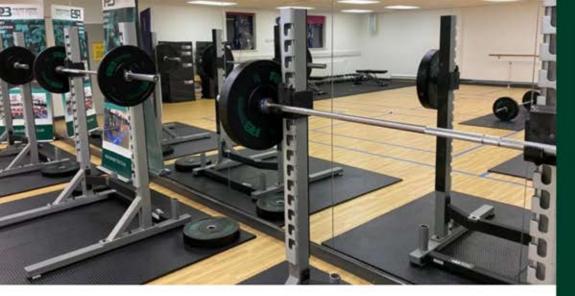

Perform Better were appointed to supply a Covid secure pop up gym for the England Netball Roses to train in the lead up to their January international series.

The equipment was installed at the Netball centre located at Loughborough University, with the layout and design created by the Perform Better experts.

## **EQUIPMENT**

Olympic Bars
PB Bumper Plates
Performance Flooring
Plyometric Boxes
Squat Racks
Trap Bars
PB Dumbbells
PB Kettlebells
NormaTec