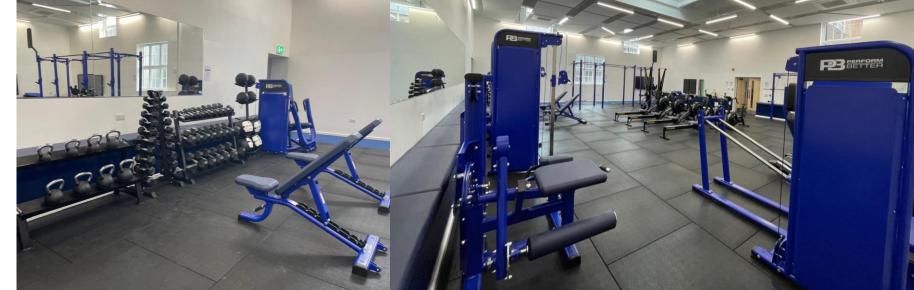

## EQUIPMENT

- Standard Wall Mounted Racks x2
- Bespoke Standard 4 Bay Rig
- DAP
- Combined Leg Extension/Leg Curl
- Chest Press
- Leg Press
- Standard Adjustable Flat to Incline Bench x2
- Bespoke Turf Track
- Concept RowErg x4
- Concept SkiErg x2
- Spirit CT800+ x4
- Olympic Rubber Discs and storage
- Rubber Hex Dumbbells and racks
- Wall Balls
- Slam Balls
- Flooring

Perform Better worked with The Kingsley School to transform their gym hall into an all purpose gym.

We installed a combination of wall mounted racks, a functional rig with additional lifting stations, a track, free weights section, selectorised kit and CV equipment.

The school wanted a new gym to provide the students and teachers at The Kingsley School a facility to excel their performance, enhance sport lessons to learn the fundamentals of training and making the gym a welcoming place for everyone. The facility can now accommodate all of the schools needs.