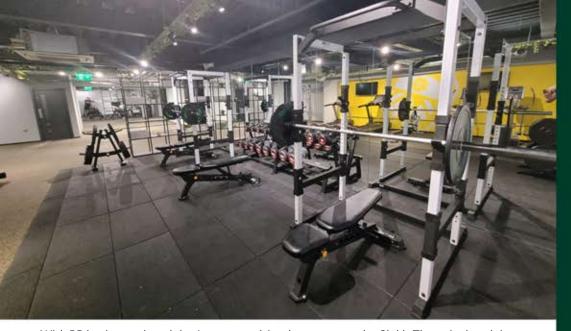

A space was found under the East Stand that allowed the Club to build new changing rooms and have sufficient space to provide a 15 station facility. The PB design team worked with the Club's Performance department to select the equipment- which was a mix of new and reconditioned equipment- and also design the new facility.

## **EQUIPMENT**

Power Rack x2

**Olympic Discs and Bars** 

Adjustable Benches x3

**Dumbbel Set** 

**Dual Adjustable Pulley** 

Spirit Treadmill x2

Spirit Bikes x2

**Concept 2 Rower** 

Spin Bikes x3

Lifefitness Cross Trainers x2