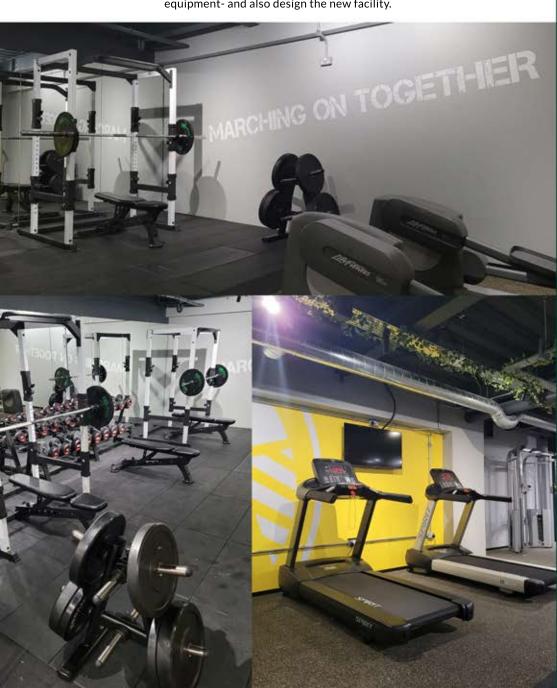

A space was found under the East Stand that allowed the Club to build new changing rooms and have sufficient space to provide a 15 station facility. The PB design team worked with the Club's Performance department to select the equipment- which was a mix of new and reconditioned equipment- and also design the new facility.

## **EQUIPMENT**

Power Rack x2

**Olympic Discs and Bars** 

Adjustable Benches x3

**Dumbbel Set** 

**Dual Adjustable Pulley** 

Spirit Treadmill x2

Spirit Bikes x2

**Concept 2 Rower** 

Spin Bikes x3

Lifefitness Cross Trainers x2