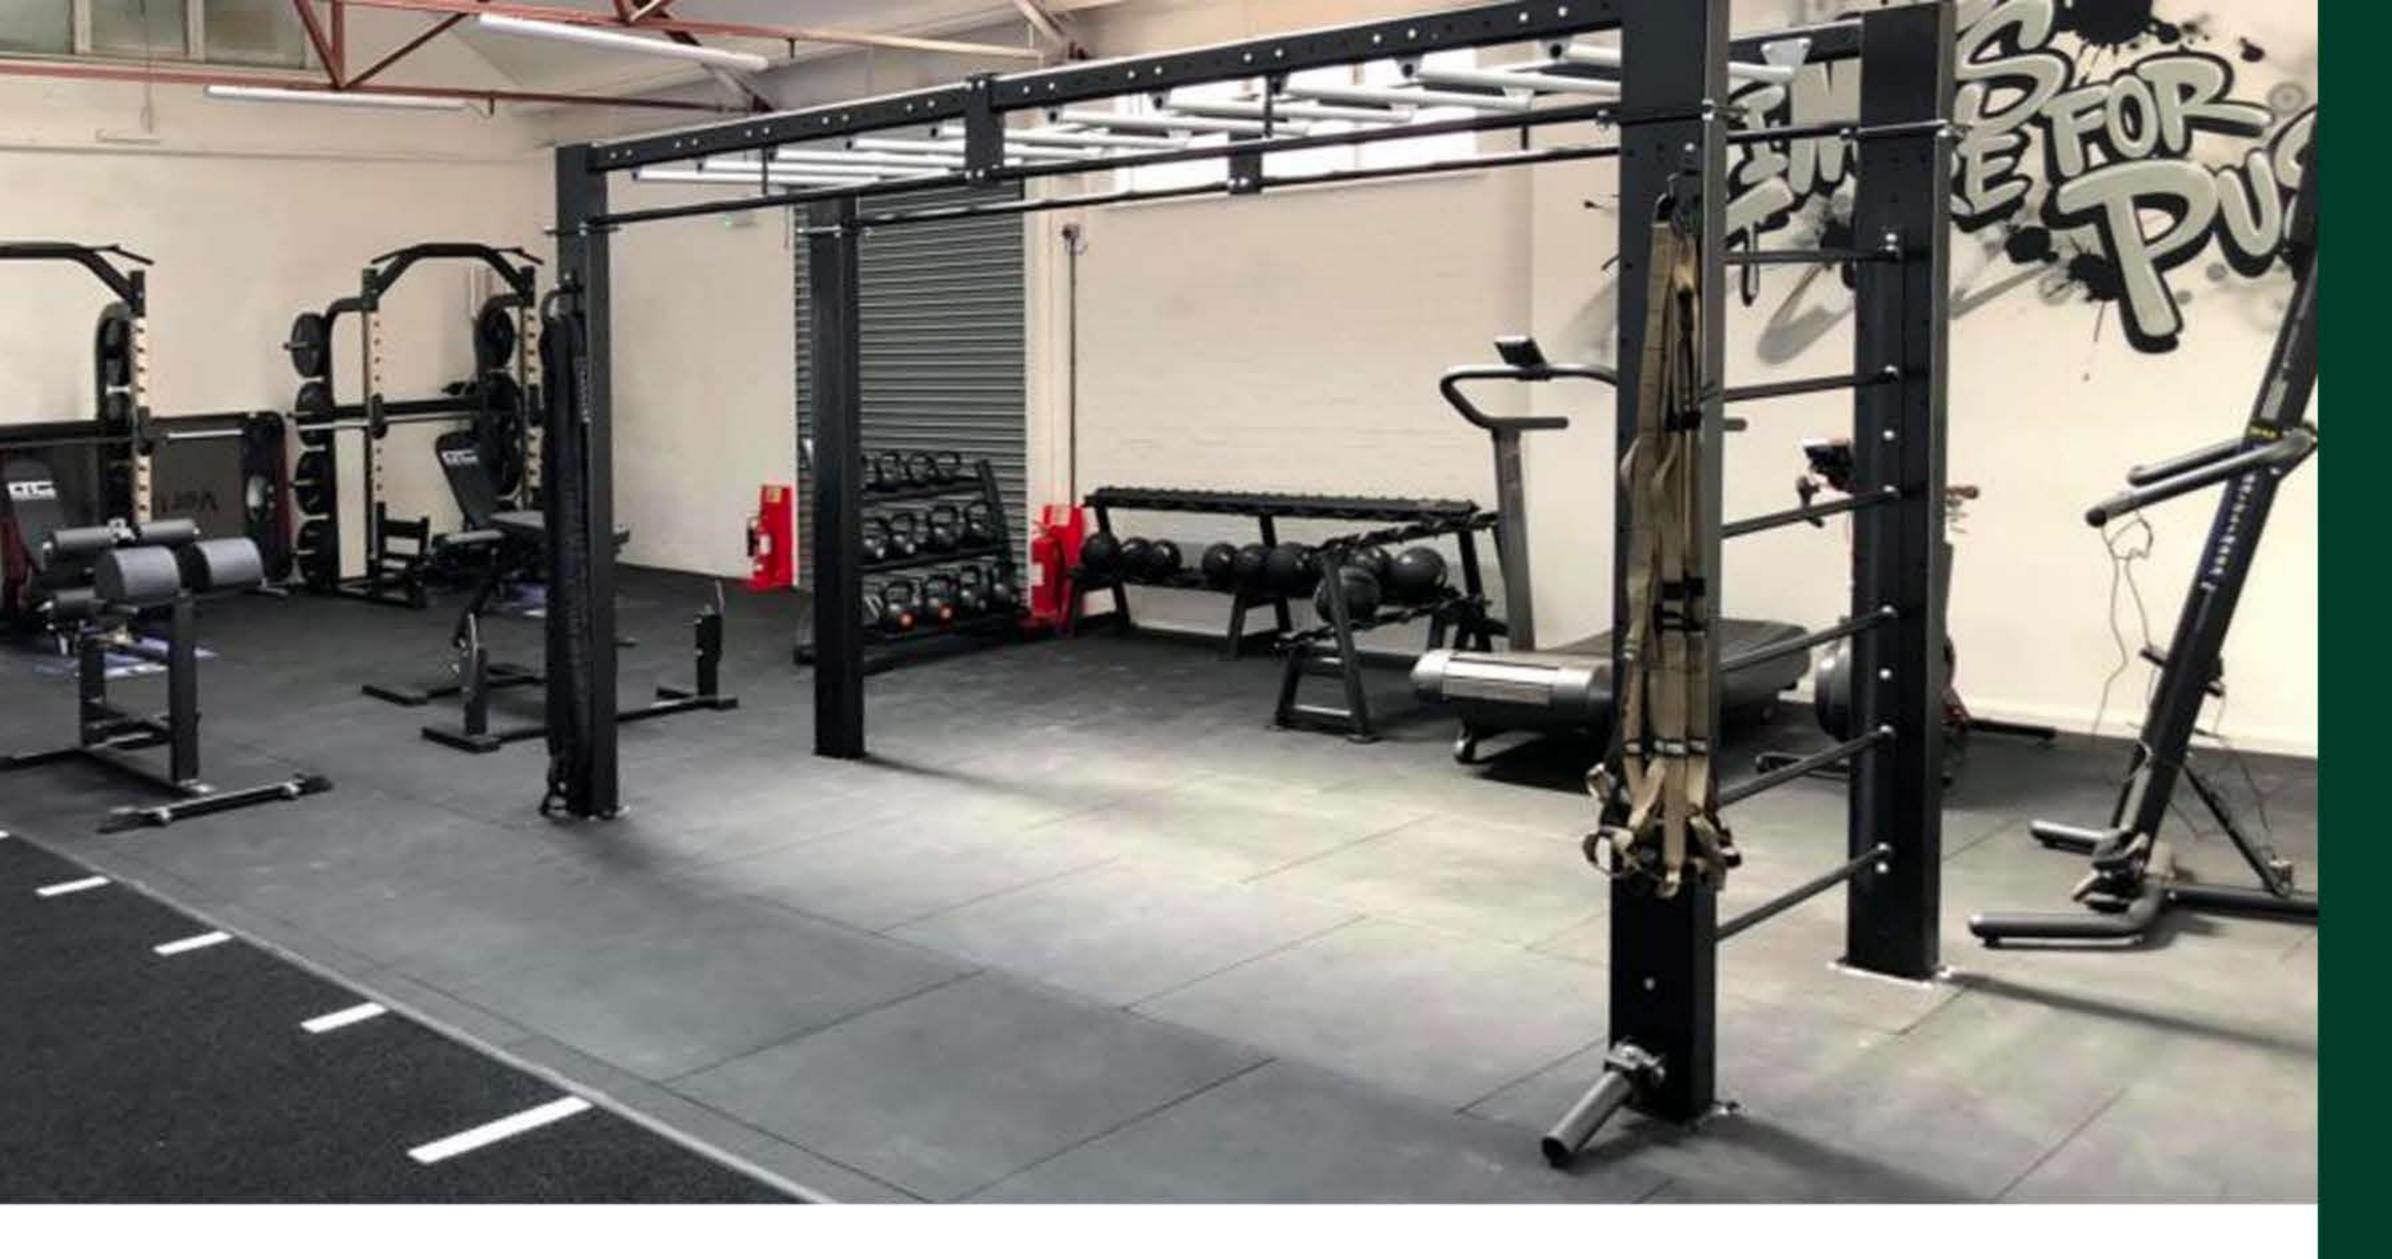

Limitless Training club focuses on functional training and sports performance, and chose Perform Better to design and install their new performance facility at Kettering Rugby Club.

It is a stylish and packed out new facility. Perform Better created a bespoke, branded facility with cutting edge and elite equipment.

## EQUIPMENT

VertiMax V8

Wattbikes

Kettlebells

Foam Plyometric Boxes

Black Olympic Bumper Plates

Range of Bars

Customised Adjustable Benches

Performance Half Racks

Concept2 SkiErg

Adjustable Glute Ham Bench

Adjustable Prone Row Bench

Slam Balls

Hex Dumbbells

Double Conditioning Prowler