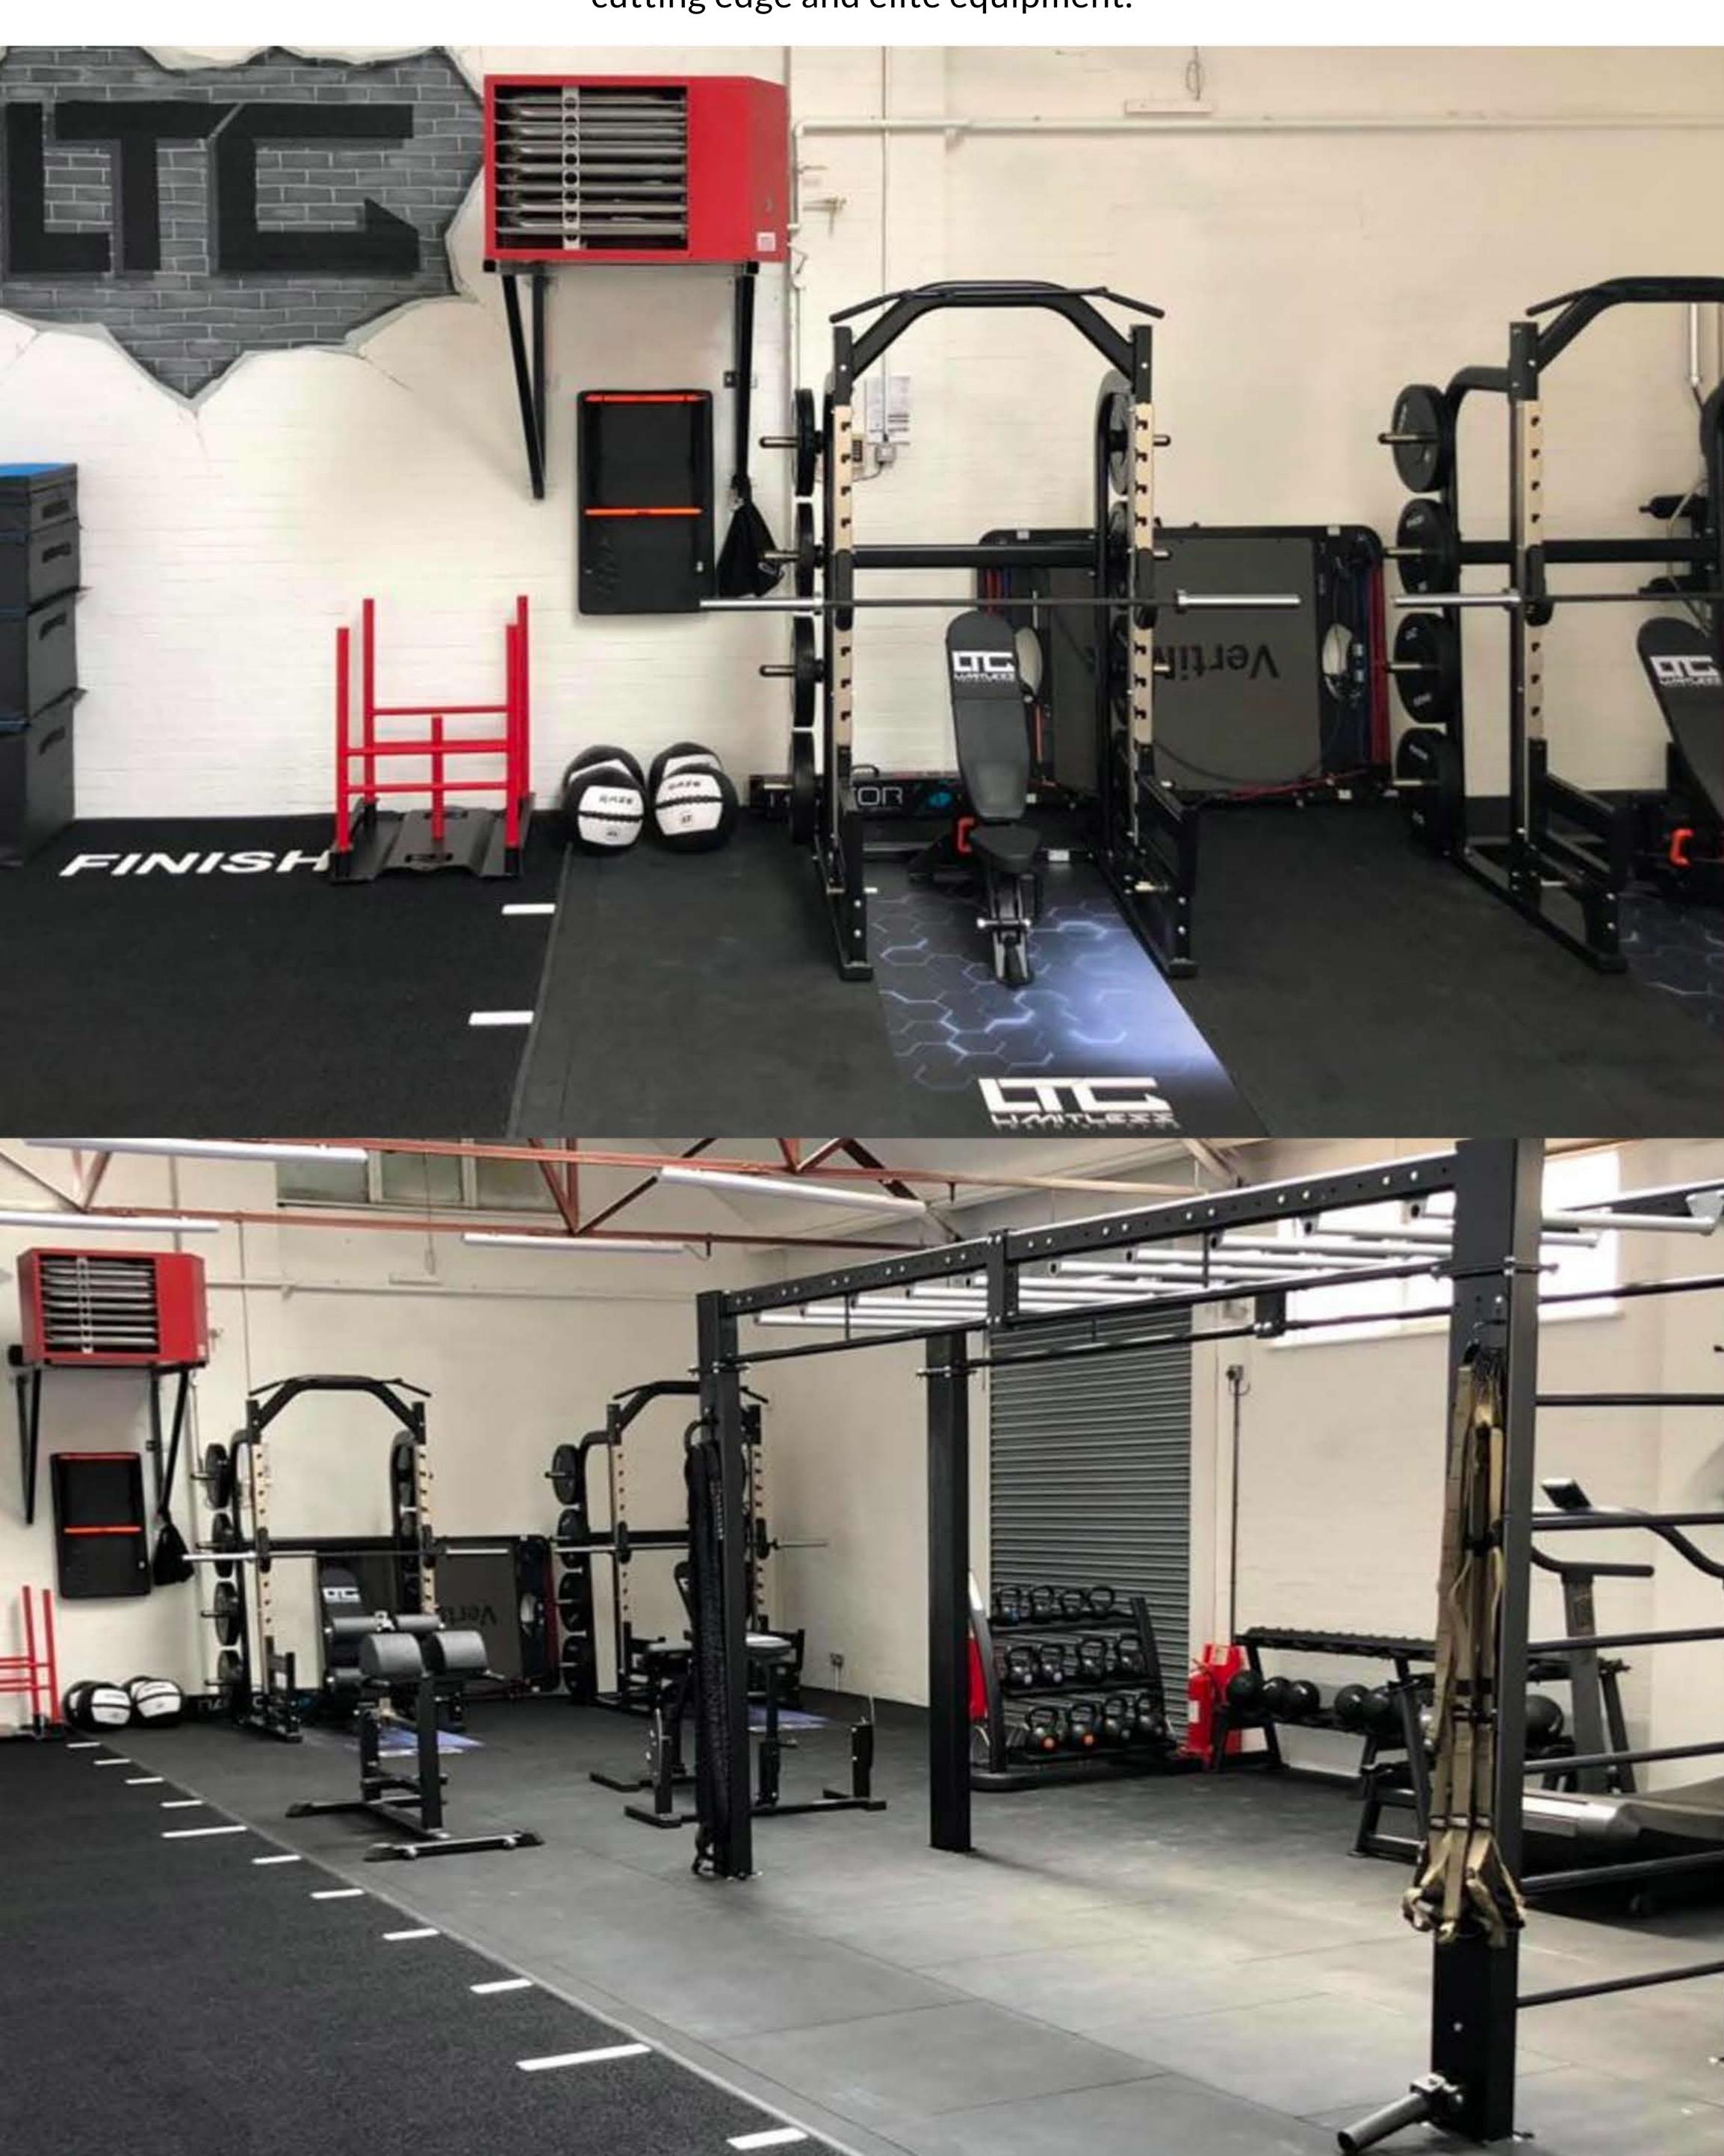

Limitless Training club focuses on functional training and sports performance, and chose Perform Better to design and install their new performance facility at Kettering Rugby Club.

It is a stylish and packed out new facility. Perform Better created a bespoke, branded facility with cutting edge and elite equipment.

## EQUIPMENT

VertiMax V8

Wattbikes

Kettlebells

Foam Plyometric Boxes

Black Olympic Bumper Plates

Range of Bars

Customised Adjustable Benches

Performance Half Racks

Concept2 SkiErg

Adjustable Glute Ham Bench

Adjustable Prone Row Bench

Slam Balls

Hex Dumbbells

Double Conditioning Prowler