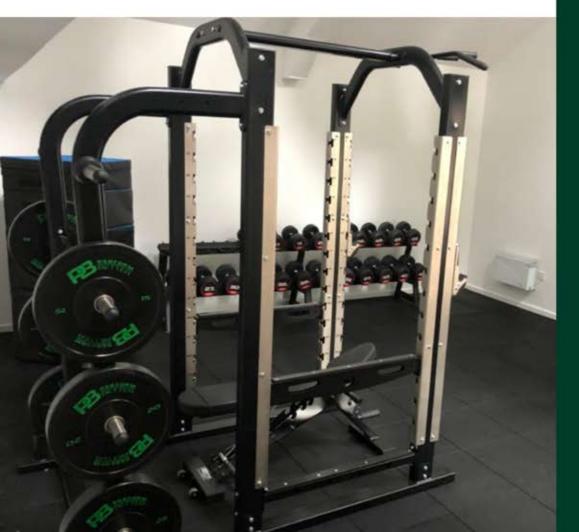

The room has 30mm strength flooring installed to allow for Olympic lifting and heavy drops. Other equipment included a performance power rack and squat stands.

The room was set up to keep some open room for free weight activities as well as jumps to be performed on the plyo box set.

## EQUIPMENT

Performance Power Rack Adjustable Flat to Incline Bench Olympic Bars Dumbbell Set Dumbbell Rack Plyo Box Set Flooring C8 Pro Pilates Reformer