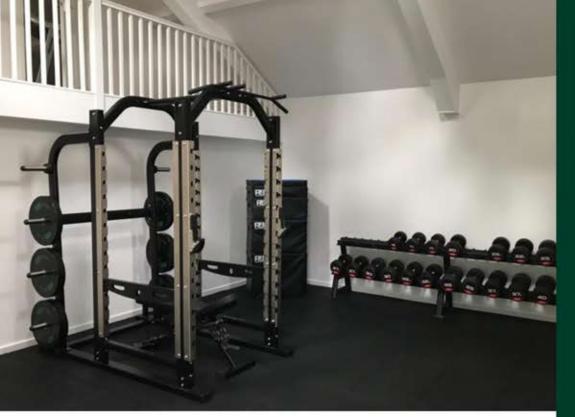

The room has 30mm strength flooring installed to allow for Olympic lifting and heavy drops. Other equipment included a performance power rack and squat stands.

The room was set up to keep some open room for free weight activities as well as jumps to be performed on the plyo box set.

## EQUIPMENT

Performance Power Rack Adjustable Flat to Incline Bench Olympic Bars Dumbbell Set Dumbbell Rack Plyo Box Set Flooring C8 Pro Pilates Reformer