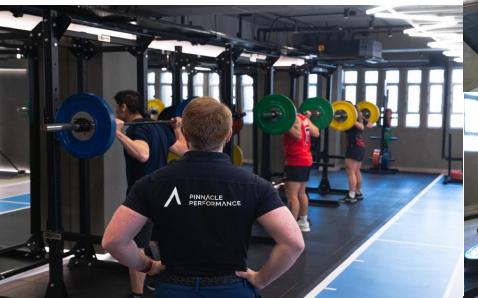

## EQUIPMENT

- •Standard Half Racks x3
- •Adjustable Benches x5
- •Dumbbell Set
- •Kettlebell Set
- Ancore Pro
- •Tank M1
- •Ski Erg
- Concept Rower
- •Wattbikes x2
- Assault Bike
- •Wooden Wall Bars

Located in Central Hong Kong, the brand new Pinnacle Performance facility spans across two floors and features a fully equipped Groups and Teams Strength & Donditioning floor and a second, exclusive Black Tier membership floor with two dedicated physiotherapy suites.

Housing 150+ Pinnacle member athletes and clients, the flagship location in the centre of Hong Kong delivers training, programming, profiling, and clinical services.

Tom Summers, Director of Pinnacle Performance, had worked closely with Perform Better during his time at Yorkshire County Cricket and selected PB to equip one of the gym areas in the new facility.