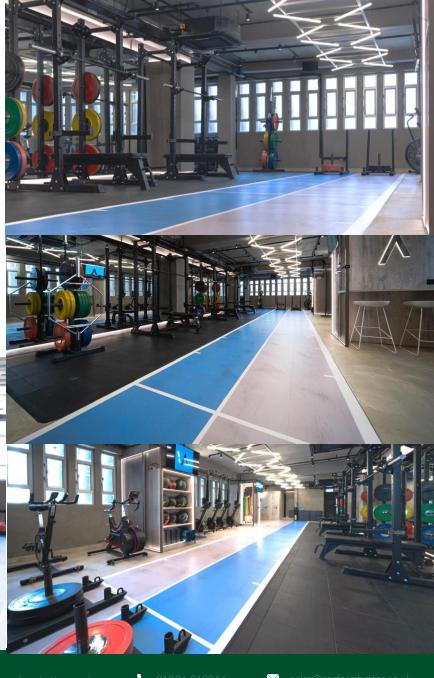

## EQUIPMENT

- •Standard Half Racks x3
- •Adjustable Benches x5
- •Dumbbell Set
- •Kettlebell Set
- Ancore Pro
- •Tank M1
- •Ski Erg
- Concept Rower
- •Wattbikes x2
- Assault Bike
- •Wooden Wall Bars

Located in Central Hong Kong, the brand new Pinnacle Performance facility spans across two floors and features a fully equipped Groups and Teams Strength & Donditioning floor and a second, exclusive Black Tier membership floor with two dedicated physiotherapy suites.

Housing 150+ Pinnacle member athletes and clients, the flagship location in the centre of Hong Kong delivers training, programming, profiling, and clinical services.

Tom Summers, Director of Pinnacle Performance, had worked closely with Perform Better during his time at Yorkshire County Cricket and selected PB to equip one of the gym areas in the new facility.