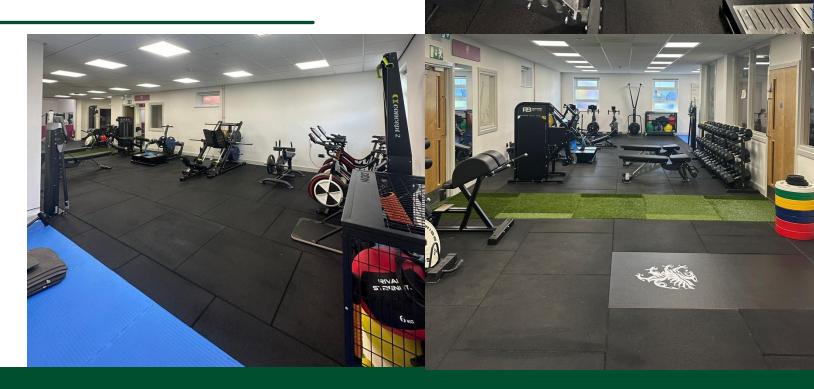

## EQUIPMENT

- •45 Degree Leg Press
- •Adjustable Hi-Low Pulley
- •Adjustable Glute Ham Bench
- •Leg Extension/Curl
- •Belt Squat
- •Olympic Disc Set
- •Squat Stands
- •Bars
- •Hex Dumbbells
- Storage
- Flooring •Turf Track
- Recovery items
- •Branded Platform Insert

Somerset CCC required a gym that caters for the men's senior team, developing cricketers and the recent addition of the new professional women's cricket team.

The design of the gym involved working with the club and contractors to create a professional performance gym environment suitable for all athletes. To cater for the range of athletes involved internal changes were made first in order to create the necessary changes in the long run. This included floorplans being designed and equipment list ascertained to meet the specifications outlined by the requirements of the S&C and medical teams. Delivery and installation were co-ordinated efficiently and effectively by PB and our logistics partners.

Perform Better were selected for this project due to the design concept we delivered, our product knowledge, user knowledge and customisation available.