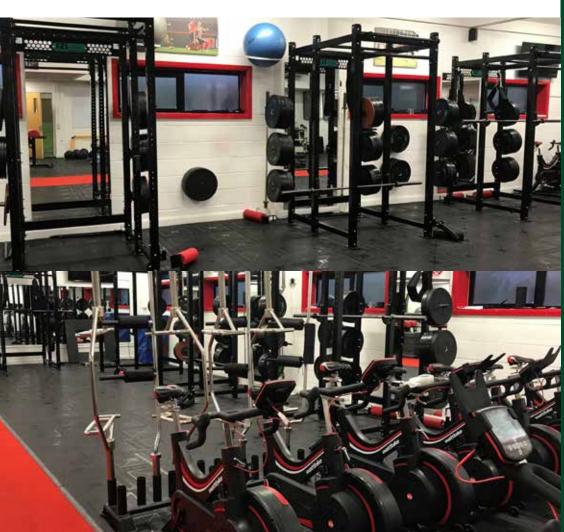

## EQUIPMENT

Standard Power Racks with
Single Leg Squat and
Grappler Attachments
Adjustable Benches
Recumbent Leg Press
Glute Ham Bench
Wattbikes
SkiErg
PB Discs and Bars
Rubber Dumbbells
DC Blocks
Strength Bands
Grid Rollers