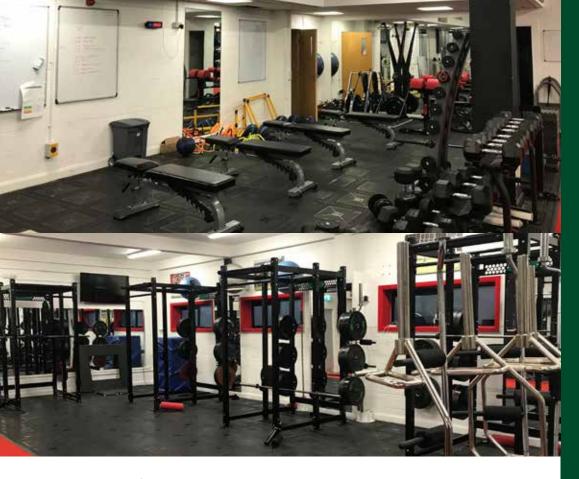

## EQUIPMENT

Standard Power Racks with
Single Leg Squat and
Grappler Attachments
Adjustable Benches
Recumbent Leg Press
Glute Ham Bench
Wattbikes
SkiErg
PB Discs and Bars
Rubber Dumbbells
DC Blocks
Strength Bands
Grid Rollers