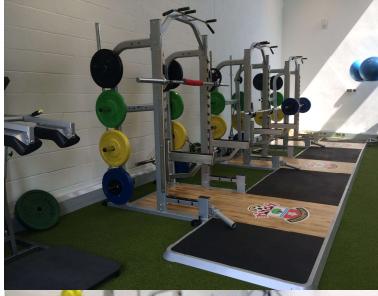

## EQUIPMENT

- Performance Power Racks
- Benches
- Dumbbell Set
- Olympic Bumper Plates and Bars
- Keiser Functional Trainer
- Keiser Squat
- Keiser Spinning Bikes
- kBox Devices
- VertiMax Platforms

We have recently used Perform Better for a further refurb of our Academy gym having worked with them on our First team gym when we built the training ground. As always the service and support throughout the process has been excellent. From visiting our facility, to discussing options, and installation we have been extremely happy with.

 $\mathsf{ALEK} \ \mathsf{GROSS}$ HEAD OF SPORT SCIENCE

When the new Strength and Conditioning facility was completed the existing Gym facility was converted into a new Rehab gym for the Club's Physiotherapy department. The existing turf flooring was taken up by PB and replaced with Ecore Rally Performance Flooring, one of the existing Half racks was refurbished and re-installed along with a new Iso-Kinetic Dynamometer along with additional rehab equipment.