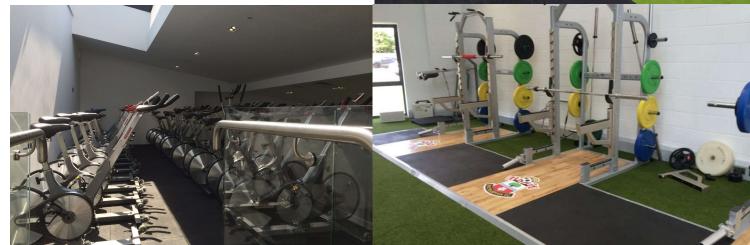

## EQUIPMENT

- Performance Power Racks
- Benches
- Dumbbell Set
- Olympic Bumper Plates and Bars
- Keiser Functional Trainer
- Keiser Squat
- Keiser Spinning Bikes
- kBox Devices
- VertiMax Platforms

We have recently used Perform Better for a further refurb of our Academy gym having worked with them on our First team gym when we built the training ground. As always the service and support throughout the process has been excellent. From visiting our facility, to discussing options, and installation we have been extremely happy with.

 $\mathsf{ALEK} \ \mathsf{GROSS}$ HEAD OF SPORT SCIENCE

When the new Strength and Conditioning facility was completed the existing Gym facility was converted into a new Rehab gym for the Club's Physiotherapy department. The existing turf flooring was taken up by PB and replaced with Ecore Rally Performance Flooring, one of the existing Half racks was refurbished and re-installed along with a new Iso-Kinetic Dynamometer along with additional rehab equipment.