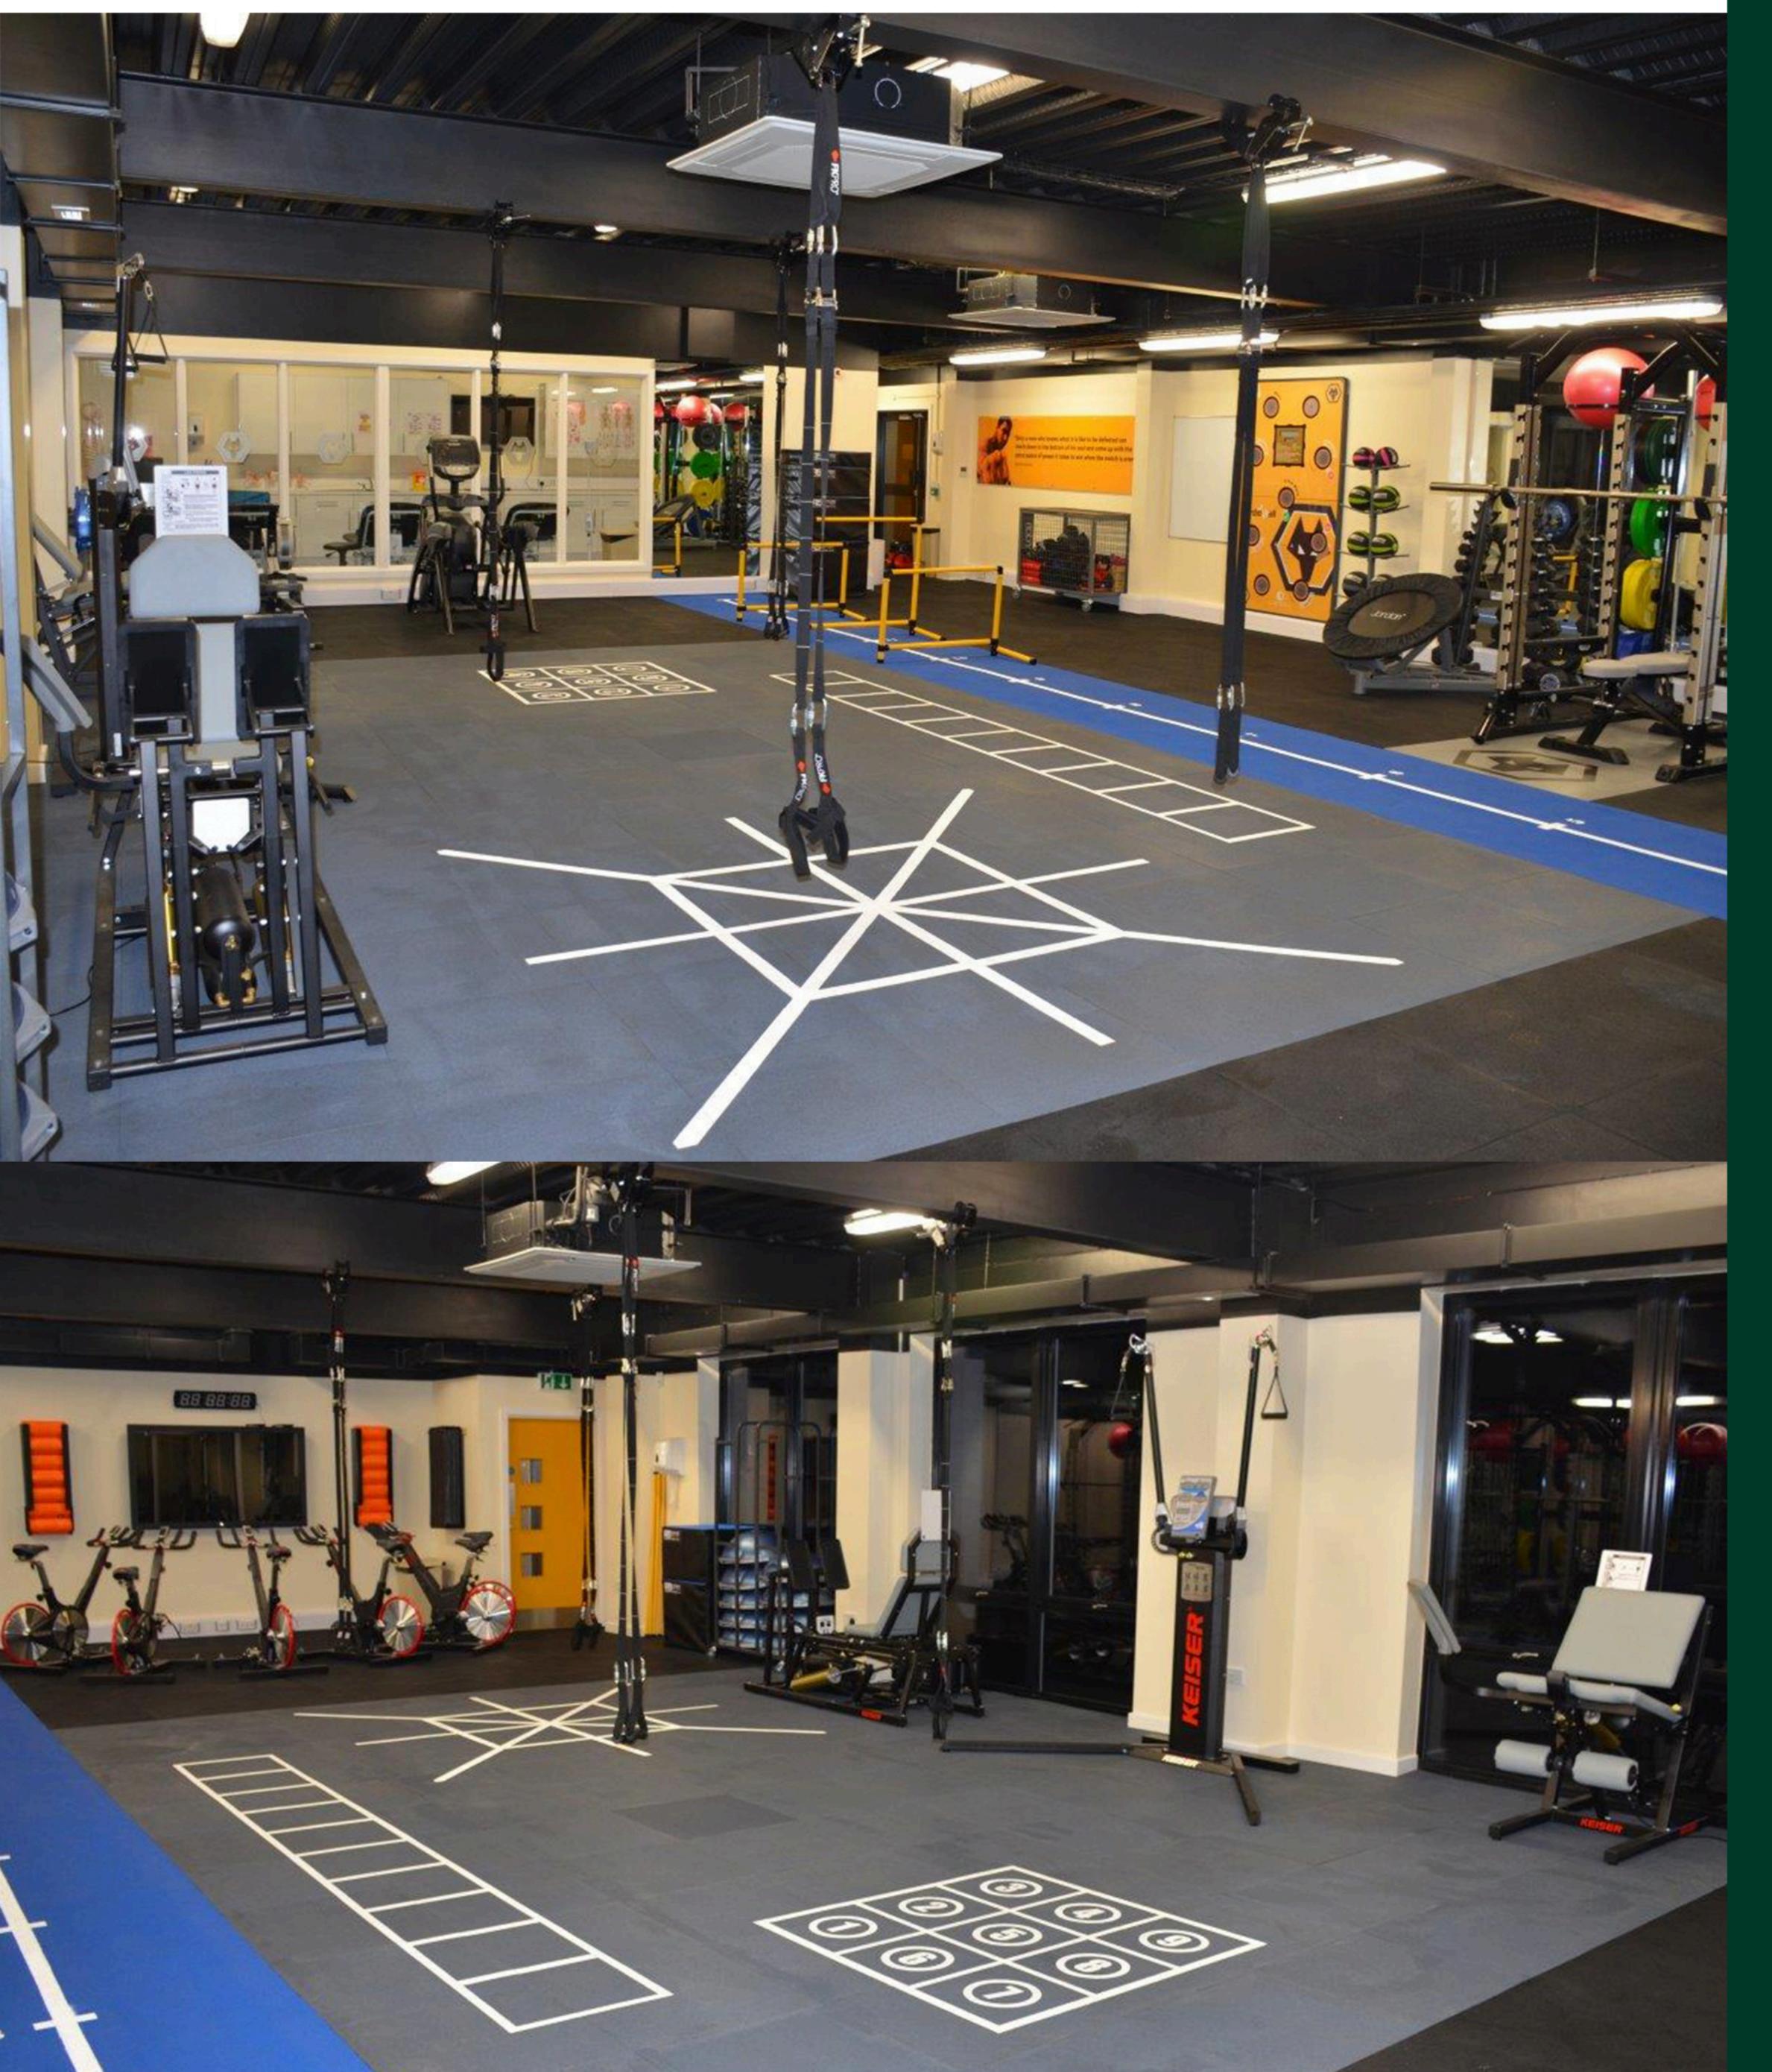

The club asked Perform Better to create a multipurpose training area in the gym. The specific requirements were to provide a strength training area, cardio area, free weight area and an open area where floor work, functional training and bodyweight exercise could be performed.

Integrating the platforms into the floor allowed for the best use of space. Movement patterns were added to the flooring to allow for rehab and recovery training for athletes.

## CASE STUDY WOLVERHAMPTON WANDERERS FC ACADEMY

EQUIPMENT

Performance Power Racks

## **Keiser Functional Trainer**

Squat Stands

Olympic Discs

Olympic Bars

**Medicine Balls** 

**Duratrain Flooring** 

Sprint Track