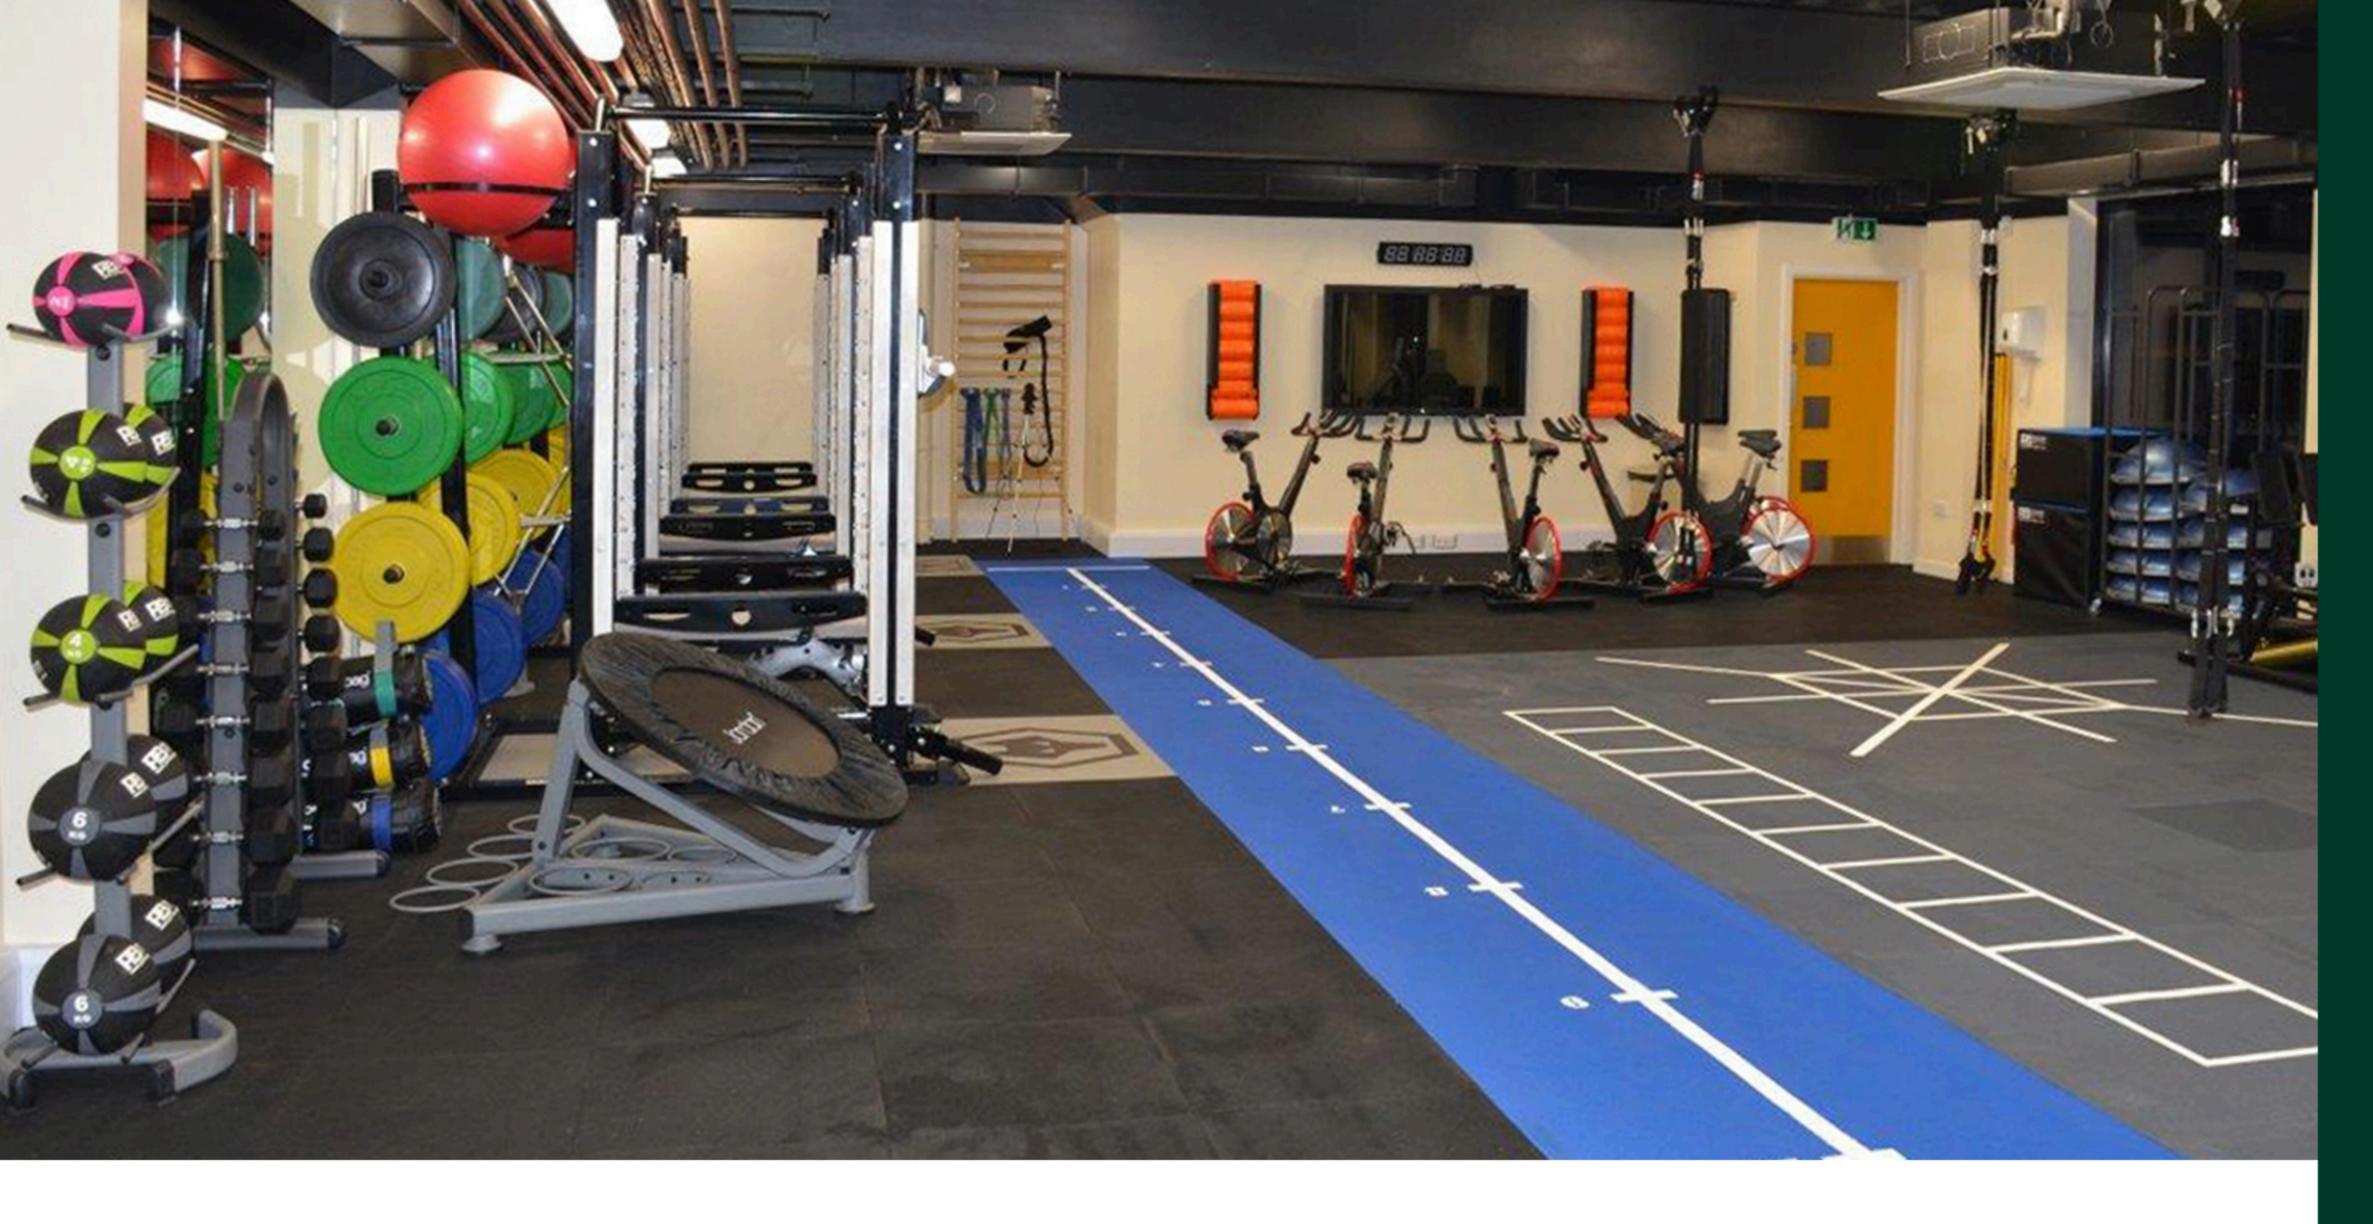

The club asked Perform Better to create a multipurpose training area in the gym. The specific requirements were to provide a strength training area, cardio area, free weight area and an open area where floor work, functional training and bodyweight exercise could be performed.

Integrating the platforms into the floor allowed for the best use of space. Movement patterns were added to the flooring to allow for rehab and recovery training for athletes.

## CASE STUDY WOLVERHAMPTON WANDERERS FC ACADEMY

EQUIPMENT

Performance Power Racks

## **Keiser Functional Trainer**

Squat Stands

Olympic Discs

Olympic Bars

**Medicine Balls** 

**Duratrain Flooring** 

Sprint Track