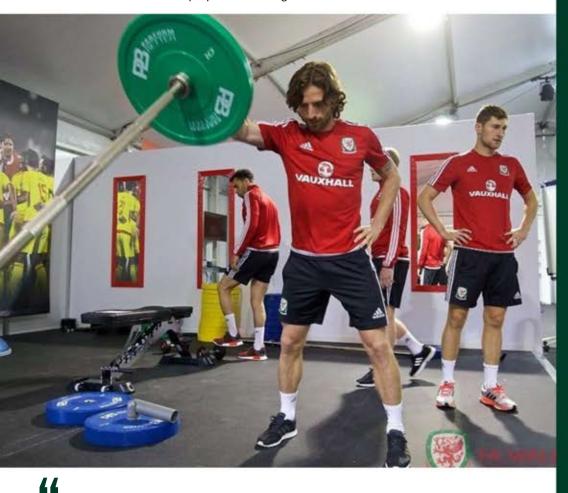

To prepare for the 2016 Euros Wales Football senior men required a pop-up gym creating in their team hotel in France.

Featuring strength and conditioning space, CV area and a recovery zone to maximise the team preparation during the tournament.

## **EQUIPMENT**

Adjustable Benches
Keiser FT
Keiser Spin Bikes
Olympic Bumper Plates
Range of Bars
Plyometric Boxes
Plyometric Hurdles
Dumbbells
Slam Balls
Flooring Solutions