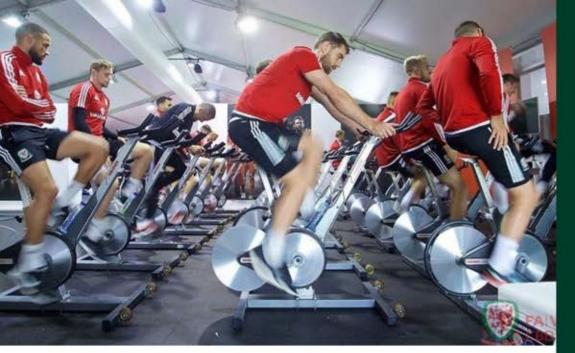

To prepare for the 2016 Euros Wales Football senior men required a pop-up gym creating in their team hotel in France.

Featuring strength and conditioning space, CV area and a recovery zone to maximise the team preparation during the tournament.

## **EQUIPMENT**

Adjustable Benches
Keiser FT
Keiser Spin Bikes
Olympic Bumper Plates
Range of Bars
Plyometric Boxes
Plyometric Hurdles
Dumbbells
Slam Balls
Flooring Solutions