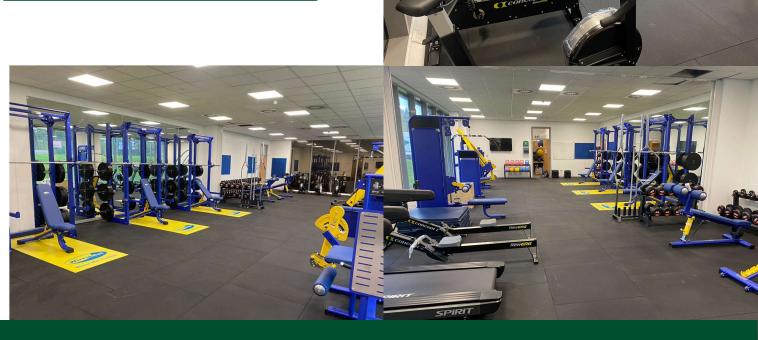

## EQUIPMENT

- Standard Half Racks x4
- Branded Lifting Platforms
- Leg Press
- Lat Pulldown
- Chest Press
- Leg Extension/Leg Curl
- Adjustable Benches
- Dumbbells
- Olympic discs
- Kettlebells
- CT900 Treadmills x3
- Wattbike Pro
- Concept 2 Bike x3
- Ski Erg
- Concept Rower
- Performance Flooring

PB were tasked with renovating a tired old gym space and replacing this with a branded, bespoke, more colourful space, which would be vehemently 'Wirral Met College'.

۲.

les@performbetter.co